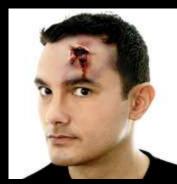

# REVOLUTIONARY NEW INTRO!!!

Just "peel & stick" on our iconic 3D Gore! No color blending needed...instantly works on any skintone...just add FX Blood!

WEDG12 WORMINATOR

WEDG6 BROKEN BONE