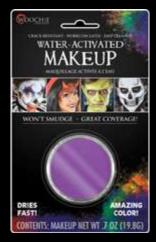

### WATER ACTIVATED MAKEUP SINGLES

.7 oz pods of our vibrant water activated makeup.

WHITE

WAIK302 CORPSE YELLOW

WAIK303 HOT PINK

WAIK304 RED

WAIK305 GREEN

WAIK306 PURPLE