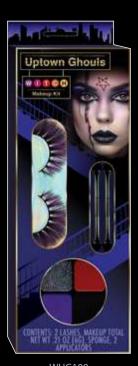

### **Uptown Ghouls**

### **Makeup Kits**

with Lashes

Includes 4 colors makeup, applicators, lashes & lash adhesive.

WUG100 GOTH KIT

WUG101 ZOMBIE