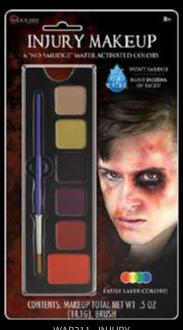

### 6 COLOR WATER ACTIVATED MAKEUP PALETTES

WAP211 - INJURY

WAP213 - FLUORESCENT