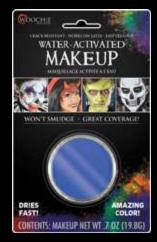

### WATER ACTIVATED MAKEUP SINGLES

.7 oz pods of our vibrant water activated makeup.

WHITE

WAIK302 CORPSE YELLOW

WAIK303 HOT PINK

WAIK304 RED

WAIK305 GREEN

WAIK306 PURPLE

WAIK307 BLUE

WAIK308 BROWN

WAIK309 BLACK