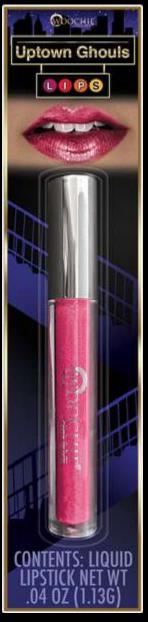

## LIQUID LIPSTICK

WLG01 - GOLD

WLG02 - SILVER

WLG04 - ELECTRIC BLUE

WLG07 - HOT PINK