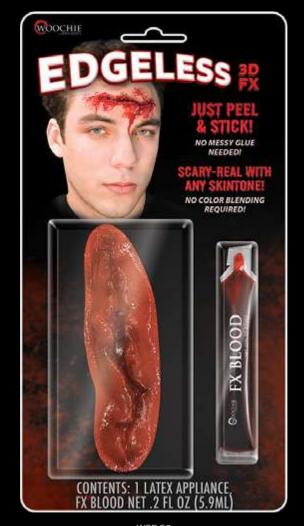

# REVOLUTIONARY NEW INTRO!!!

Just "peel & stick" on our iconic 3D Gore! No color blending needed...instantly works on any skintone...just add FX Blood!

WEDG12 WORMINATOR

WEDG6 BROKEN BONE