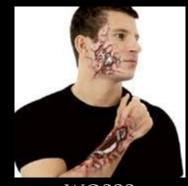

WO153 3D BURN

WO163 BROKEN BONE

WO165 OPEN WOUND

WO167
GASH SET (3 PCS)

WO175
SCREWED UP

WO185

WO195 FRANKLY BOLTS

WO205 OOZING WOUNDS