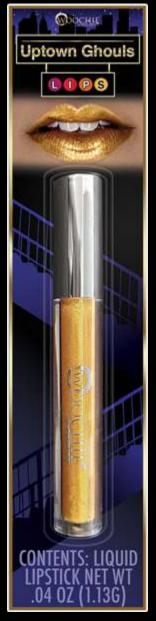

## LIQUID LIPSTICK

WLG01 - GOLD

WLG02 - SILVER

WLG04 - ELECTRIC BLUE

WLG07 - HOT PINK