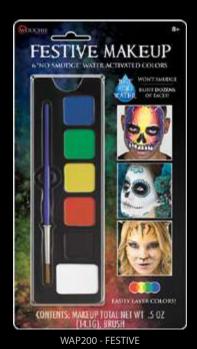

### 6 COLOR WATER ACTIVATED MAKEUP PALETTES

WAP211 - INJURY

WAP213 - FLUORESCENT