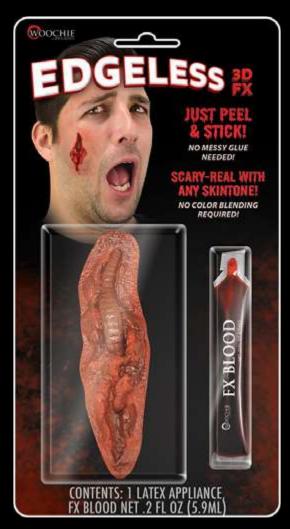

# REVOLUTIONARY NEW INTRO!!!

Just "peel & stick" on our iconic 3D Gore! No color blending needed...instantly works on any skintone...just add FX Blood!

WEDG12 WORMINATOR

WEDG6 BROKEN BONE