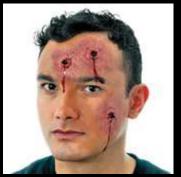

# REVOLUTIONARY NEW INTRO!!!

Just "peel & stick" on our iconic 3D Gore! No color blending needed...instantly works on any skintone...just add FX Blood!









WEDG12 WORMINATOR



WEDG6 BROKEN BONE

## CLASSIC WOOCHIE



WO003
BODY HITS (3 PCS)



WO007
EVERLASTING KISS



WO010 GRAND OPENING



WO019
SLITTHROAT



WO023



WO028



WO047 STAKED



WO053 MORNING AFTER



WO131 STAGE WARTS



WO145 CUT SET (3 PCS)



WO146 SLASH SET



WO147 SCAR SET (3 PCS)



WO148 STITCHES



WO149
GLASS ATTACK



WO150 SLASHED TRACHEA



WO153 3D BURN



WO163 BROKEN BONE



WO165 OPEN WOUND



WO167
GASH SET (3 PCS)



WO175
SCREWED UP



WO185



WO195 FRANKLY BOLTS



WO205 OOZING WOUNDS



WO209
SAFELY PINNED



WO210 PHANTOM '98



WO231 SHREDDED



WO240 SLASHED EYE



WO323



WO328 SEE NO EVIL



WO346 BITE ME!



WO351
WEREWOLF BITES



WO352 HIGH VOLTAGE



WO607 BRAIN MATTER



WO637
THE JOKESTER



WO638 FESTER



WO641 NIGHT STALKER



WO646 MEGA BITE



WO648



WO656 MASTER BEAST



WO920 STITCHED THROA