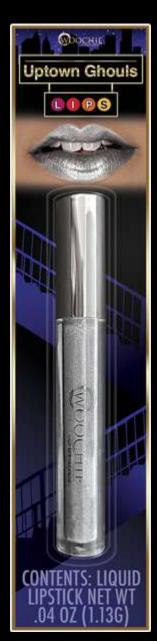

## LIQUID LIPSTICK

WLG01 - GOLD

WLG02 - SILVER

WLG04 - ELECTRIC BLUE

WLG07 - HOT PINK