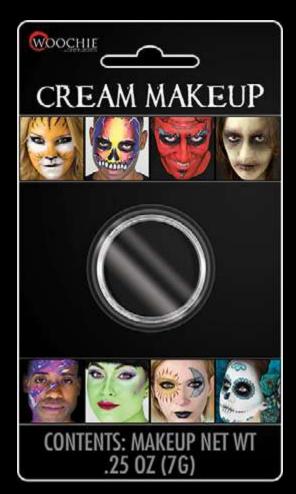

## CREAM MAKEUP SINGLES

.25 oz pods of our classic cream makeup.

CC808 - BLACK