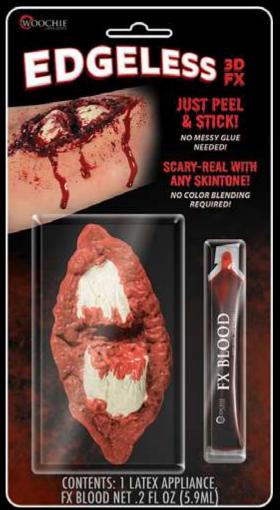

# REVOLUTIONARY NEW INTRO!!!

Just "peel & stick" on our iconic 3D Gore! No color blending needed...instantly works on any skintone...just add FX Blood!

WEDG12 WORMINATOR

WEDG6 BROKEN BONE