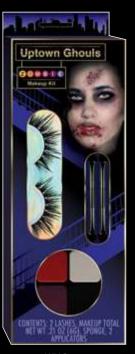

### **Uptown Ghouls**

### **Makeup Kits**

with Lashes

Includes 4 colors makeup, applicators, lashes & lash adhesive.

WUG100 GOTH KIT

WUG101 ZOMBIE