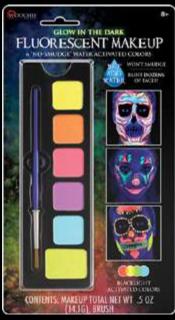

### 6 COLOR WATER ACTIVATED MAKEUP PALETTES

WAP211 - INJURY

WAP213 - FLUORESCENT