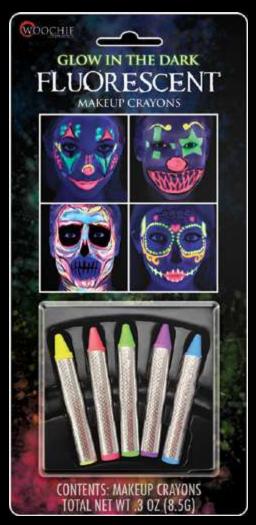

### **SPIRIT GUM & ADHESIVE REMOVER**

AD002C SPIRIT GUM

AD002 - SPIRIT GUM BULK PACK (UNCARDED)

WBMC04
FLUORESCENT MAKEUP CRAYONS

BL-TUBE FX BLOOD - 1oz