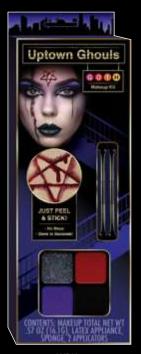

### **Uptown Ghouls**

### **Makeup Kits**

with Lashes

Includes 4 colors makeup, applicators, lashes & lash adhesive.

WUG100 GOTH KIT

WUG101 ZOMBIE