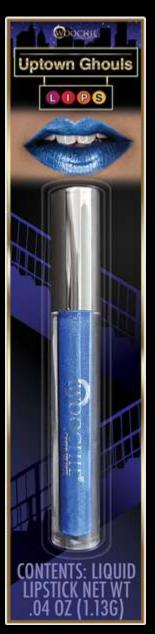

## LIQUID LIPSTICK

WLG01 - GOLD

WLG02 - SILVER

WLG04 - ELECTRIC BLUE

WLG07 - HOT PINK