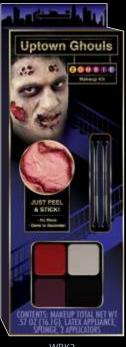

### **Uptown Ghouls**

### **Makeup Kits**

with Peel & Stick Appliances

Includes 4 colors makeup, applicators and Peel & Stick 3D appliance.

WBK1 GOTH KIT

WBK3 ZOMBIE KIT