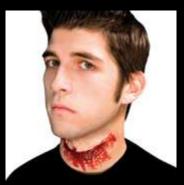

# REVOLUTIONARY NEW INTRO!!!

Just "peel & stick" on our iconic 3D Gore! No color blending needed...instantly works on any skintone...just add FX Blood!

WEDG12 WORMINATOR

WEDG6 BROKEN BONE