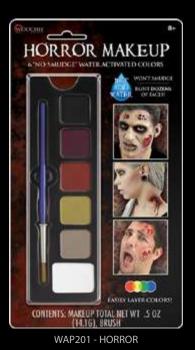

### 6 COLOR WATER ACTIVATED MAKEUP PALETTES

WAP211 - INJURY

WAP213 - FLUORESCENT