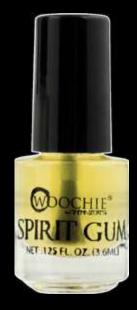

### **SPIRIT GUM & ADHESIVE REMOVER**

AD002C SPIRIT GUM

AD002 - SPIRIT GUM BULK PACK (UNCARDED)

WBMC04
FLUORESCENT MAKEUP CRAYONS

BL-TUBE FX BLOOD - 1oz