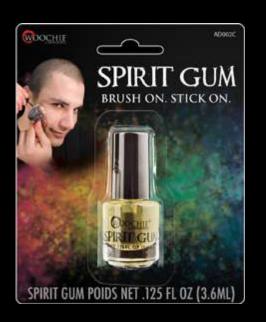

# SPIRIT GUM & REMOVER COMBO PACK SPIRIT GUM POIDS NET .125 FL 0Z (3.6ML), ADHESIVE REMOVER POIDS NET .5 FL 0Z (14.7ML)

### **SPIRIT GUM & ADHESIVE REMOVER**

AD002C SPIRIT GUM

AD002 - SPIRIT GUM BULK PACK (UNCARDED)

WBMC04
FLUORESCENT MAKEUP CRAYONS

BL-TUBE FX BLOOD - 1oz