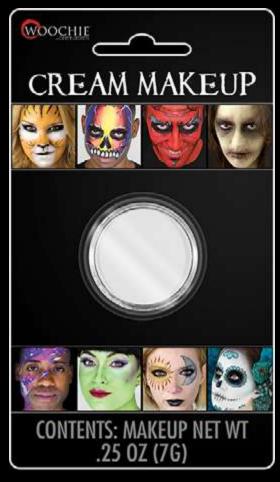

## CREAM MAKEUP SINGLES

.25 oz pods of our classic cream makeup.

CC808 - BLACK