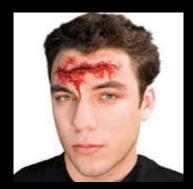

# REVOLUTIONARY NEW INTRO!!!

Just "peel & stick" on our iconic 3D Gore! No color blending needed...instantly works on any skintone...just add FX Blood!

WEDG12 WORMINATOR

WEDG6 BROKEN BONE