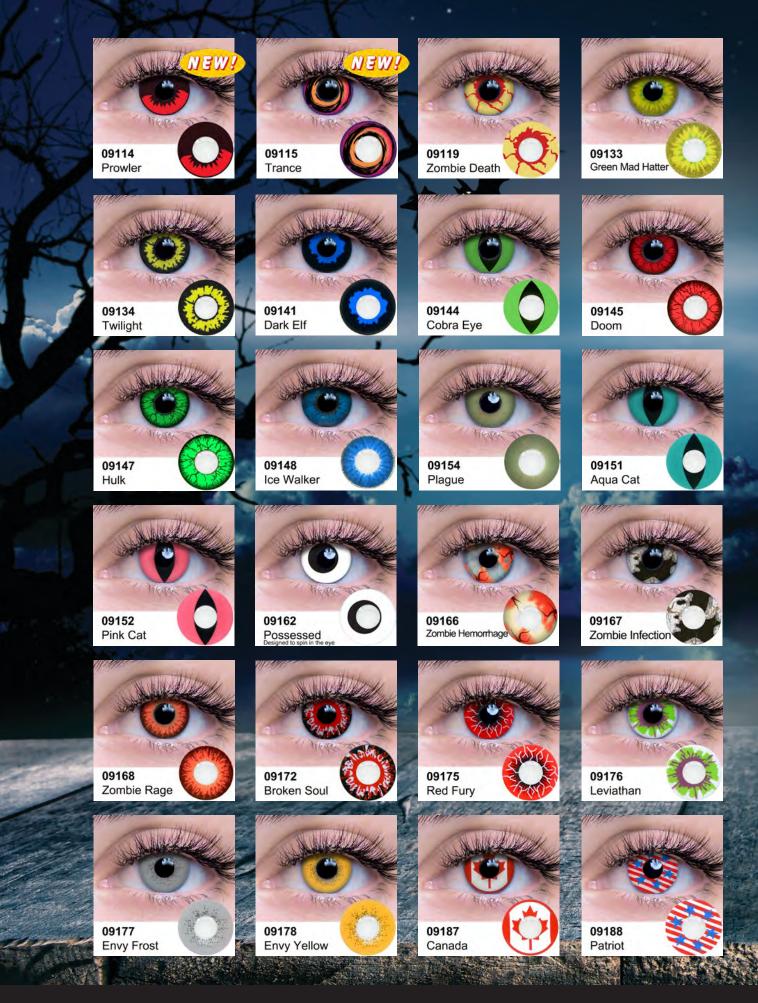

## Theatrical

Theatrical Contact Lenses are extremely popular all year round for parties, festivals, costume events and comic conventions. These 90 day lenses are opaque for maximum effect.