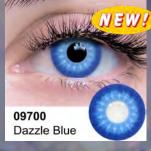

# T@X

## Theatrical



Theatrical Contact Lenses are extremely popular all year round for parties, festivals, costume events and comic conventions. These 90 day lenses are opaque for maximum effect.























































# Anime









































09160

White Hatake



# T@X

# Glamor

















































# LOX

## Natural





**09721** Mystic Silver

09720 Mystic Gold 09722

Mystic Slate



Mystic Copper

09723



### Quality



Color Lock Technology encapsulates color pigments within lens material to avoid direct contact.



40% Water Content allows oxygen to pass through while keeping eyes naturally hydrated.



Thin Edge Design fits naturally on the cornea, for added comfort.

## Regulatory

Stringently tested by approved auditors for the following certifications:

- ISO 13485:2016 Medical Devices
- MDSAP (Medical Device Single Audit Program)
- Health Canada Class II Medical Device
- US FDA Class II Medical Device







Arguably the most safe & comfortable colored contact lenses ever made!

#### Lens Verification (US customers only)

The US FDA and FTC have very specif