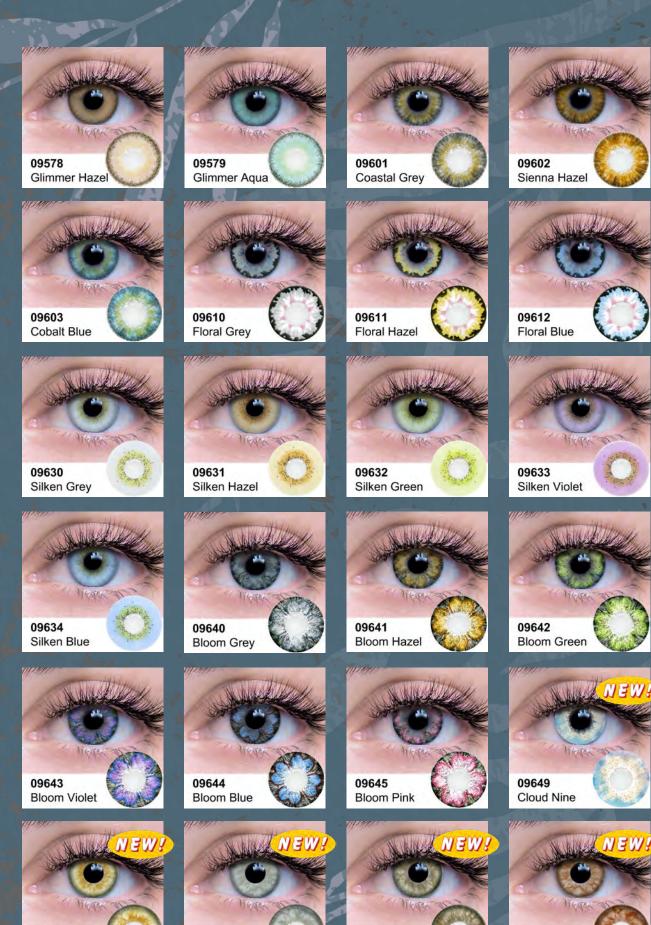

### Quality

Color Lock Technology encapsulates color pigments within lens material to avoid direct contact.

40% Water Content allows oxygen to pass through while keeping eyes naturally hydrated.

Thin Edge Design fits naturally on the cornea, for added comfort.

Arguably the most safe & comfortable colored contact lenses ever made!