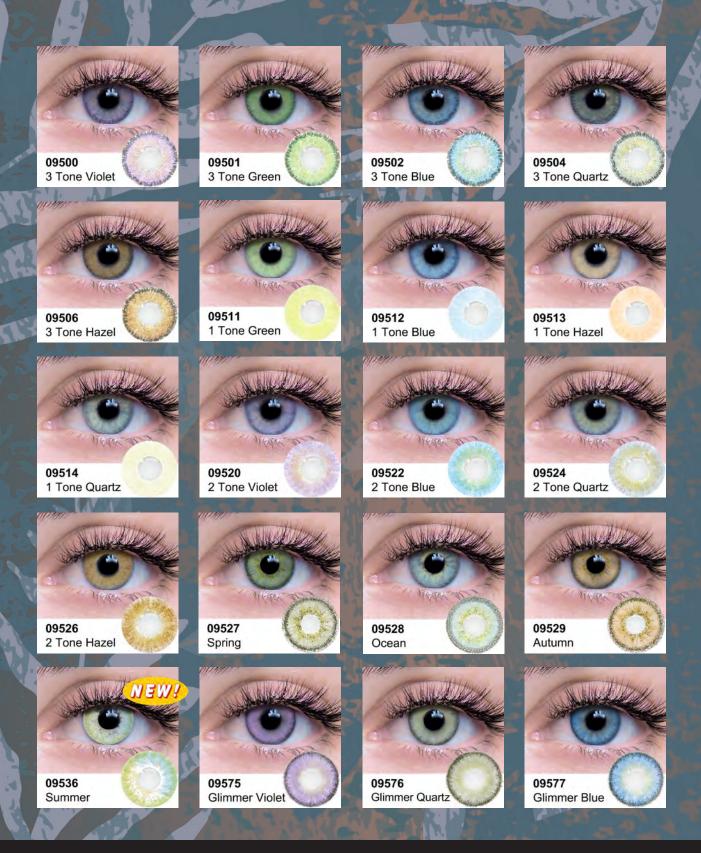

### Quality

Color Lock Technology encapsulates color pigments within lens material to avoid direct contact.

40% Water Content allows oxygen to pass through while keeping eyes naturally hydrated.

Thin Edge Design fits naturally on the cornea, for added comfort.

Arguably the most safe & comfortable colored contact lenses ever made!