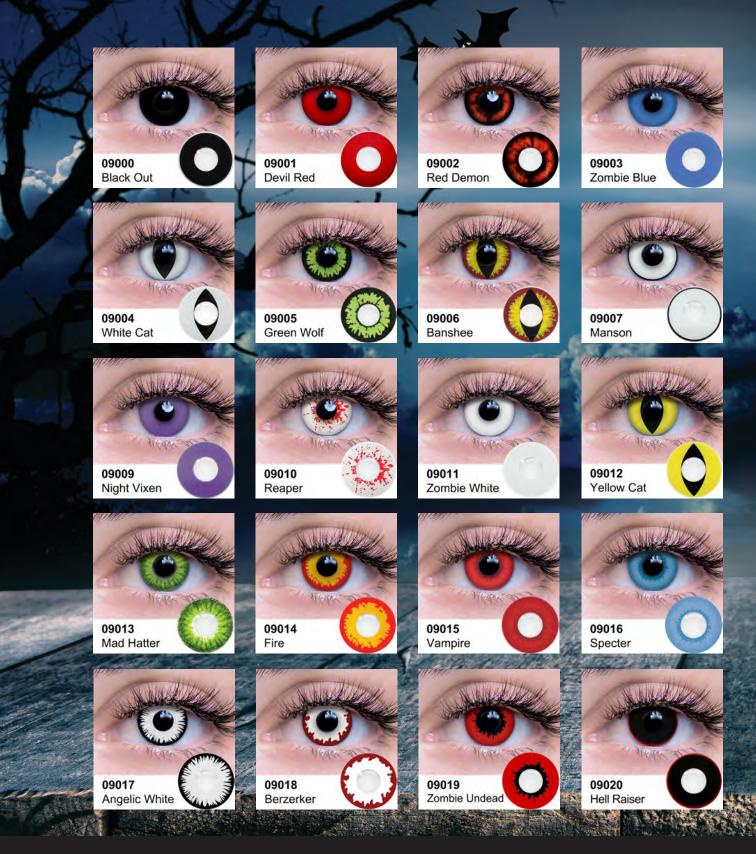

## Theatrical

Theatrical Contact Lenses are extremely popular all year round for parties, festivals, costume events and comic conventions. These 90 day lenses are opaque for maximum effect.