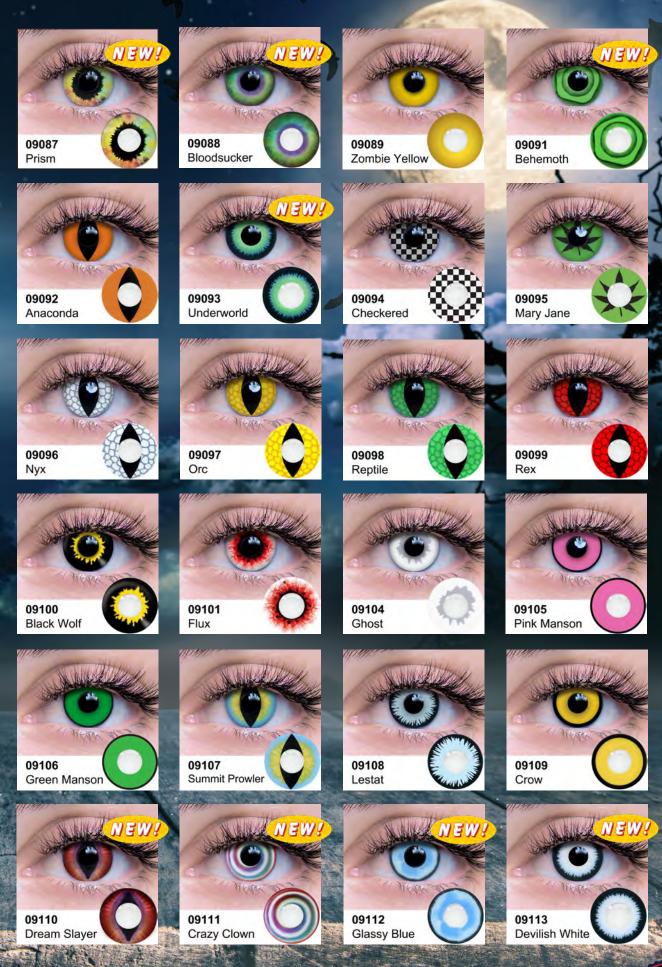

## Theatrical

Theatrical Contact Lenses are extremely popular all year round for parties, festivals, costume events and comic conventions. These 90 day lenses are opaque for maximum effect.