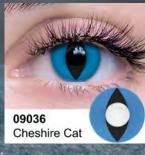

## Theatrical

Theatrical Contact Lenses are extremely popular all year round for parties, festivals, costume events and comic conventions. These 90 day lenses are opaque for maximum effect.