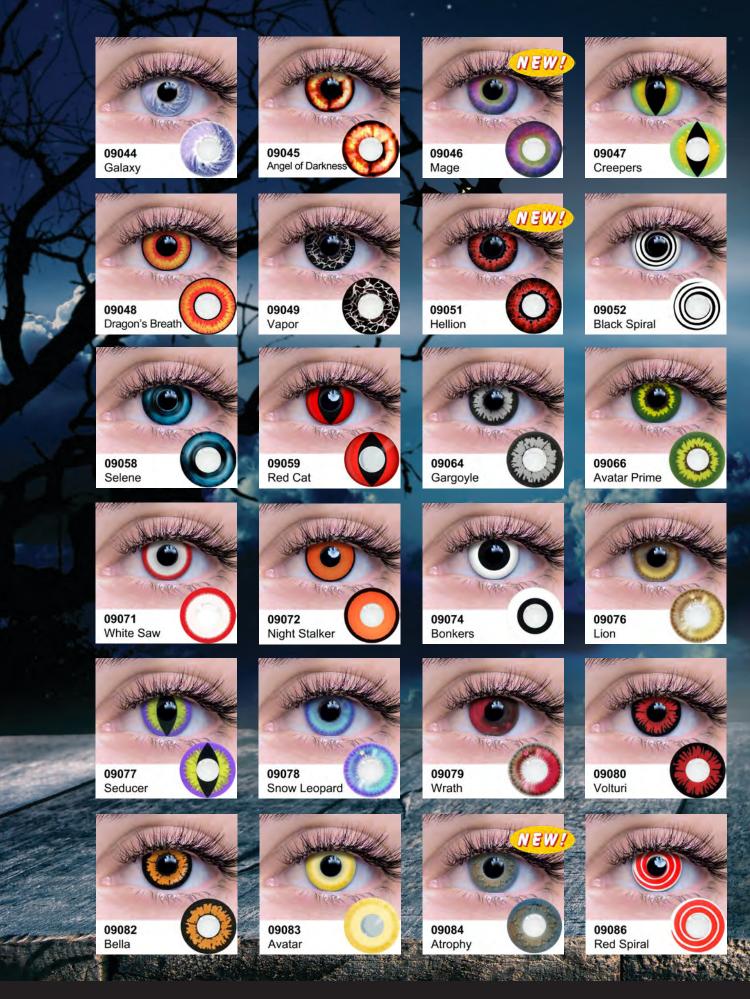

## Theatrical

Theatrical Contact Lenses are extremely popular all year round for parties, festivals, costume events and comic conventions. These 90 day lenses are opaque for maximum effect.