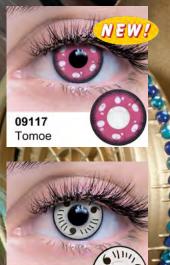

# T@X

## Theatrical



Theatrical Contact Lenses are extremely popular all year round for parties, festivals, costume events and comic conventions. These 90 day lenses are opaque for maximum effect.























































# Anime









































09160

White Hatake



# T@X

# Glamor

















































# LOX

## Natural





**09721** Mystic Silver

09720 Mystic Gold 09722

Mystic Slate



Mystic Copper

09723



### Quality



Color Lock Technology encapsulates color pigments within lens material to avoid direct contact.



40% Water Content allows oxygen to pass through while keeping eyes naturally hydrated.



Thin Edge Design fits naturally on the cornea, for added comfort.

## Regulatory

Stringently tested by approved auditors for the following certifications:

- ISO 13485:2016 Medical Devices
- MDSAP (Medical Device Single Audit Program)
- Health Canada Class II Medical Device
- US FDA Class II Medical Device







Arguably the most safe & comfortable colored contact lenses ever made