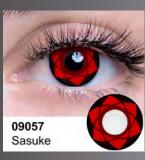

## Theatrical

Theatrical Contact Lenses are extremely popular all year round for parties, festivals, costume events and comic conventions. These 90 day lenses are opaque for maximum effect.

# Anime

09160

White Hatake