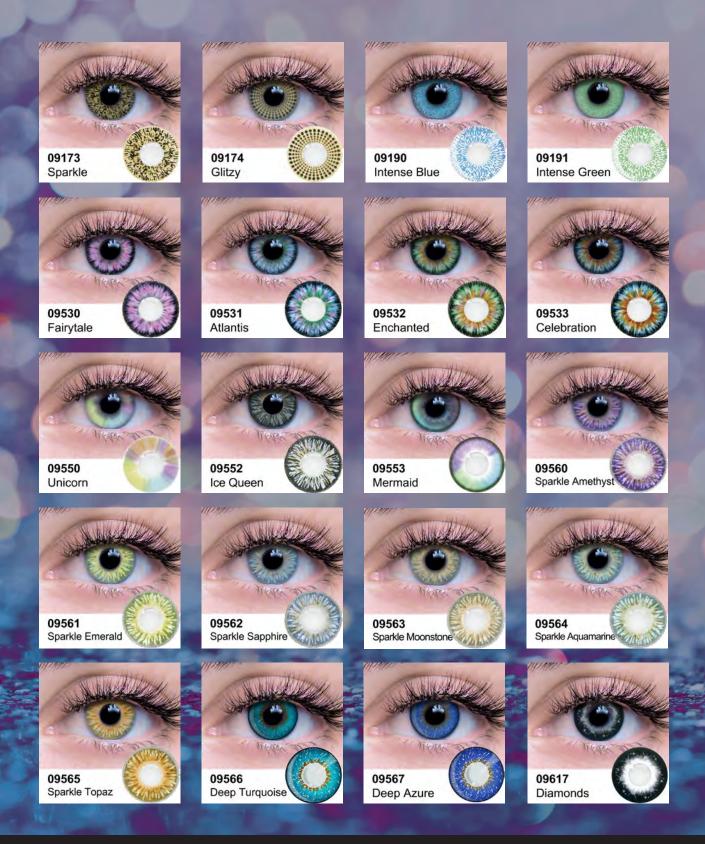

## Natural

**09721** Mystic Silver

09720 Mystic Gold 09722

Mystic Slate

Mystic Copper

09723