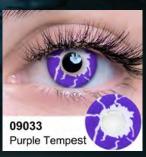

## Theatrical

Theatrical Contact Lenses are extremely popular all year round for parties, festivals, costume events and comic conventions. These 90 day lenses are opaque for maximum effect.