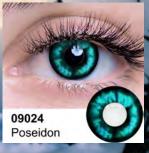

## Theatrical

Theatrical Contact Lenses are extremely popular all year round for parties, festivals, costume events and comic conventions. These 90 day lenses are opaque for maximum effect.