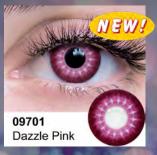

# T@X

## Theatrical



Theatrical Contact Lenses are extremely popular all year round for parties, festivals, costume events and comic conventions. These 90 day lenses are opaque for maximum effect.























































# Anime









































09160

White Hatake



# T@X

# Glamor

















































# LOX

## Natural





**09721** Mystic Silver

09720 Mystic Gold 09722

Mystic Slate



Mystic Copper

09723



### Quality



Color Lock Technology encapsulates color pigments within lens material to avoid direct contact.



40% Water Content allows oxygen to pass through while keeping eyes naturally hydrated.



Thin Edge Design fits naturally on the cornea, for added comfort.

## Regulatory

Stringently tested by approved auditors for the following certifications:

- ISO 13485:2016 Medical Devices
- MDSAP (Medical Device Single Audit Program)
- Health Canada Class II Medical Device
- US FDA Class II Medical Device







Arguably the most safe & comfortable colored contact lenses ever made!

#### Lens Verification (US customers only)

The US FDA and FTC have very specific