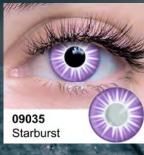

## Theatrical

Theatrical Contact Lenses are extremely popular all year round for parties, festivals, costume events and comic conventions. These 90 day lenses are opaque for maximum effect.