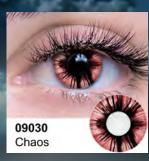

## Theatrical

Theatrical Contact Lenses are extremely popular all year round for parties, festivals, costume events and comic conventions. These 90 day lenses are opaque for maximum effect.