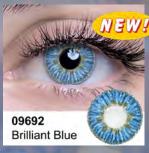

# T@X

## Theatrical



Theatrical Contact Lenses are extremely popular all year round for parties, festivals, costume events and comic conventions. These 90 day lenses are opaque for maximum effect.























































# Anime









































09160

White Hatake



# T@X

# Glamor

















































# LOX

## Natural





**09721** Mystic Silver

09720 Mystic Gold 09722

Mystic Slate



Mystic Copper

09723



### Quality



Color Lock Technology encapsulates color pigments within lens material to avoid direct contact.



40% Water Content allows oxygen to pass through while keeping eyes naturally hydrated.



Thin Edge Design fits naturally on the cornea, for added comfort.

## Regulatory

Stringently tested by approved auditors for the following certifications:

- ISO 13485:2016 Medical Devices
- MDSAP (Medical Device Single Audit Program)
- Health Canada Class II Medical Device
- US FDA Class II Medical Device







Arguably the most safe & comfortable colored contact lenses ever made!

#### Lens Verification (US customers only)

The US FDA and FTC have very spec