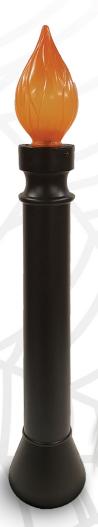

## Halloween

Ghost w/2 Pumpkins 56480 – 31" High LED Bulb

**Pumpkin Stack** 55780 – 38" High LED Bulb

**9" Carry Jack** 55481

Dutch Kettle 55240 14"

Cauldron w/Handle 55280 8" Black

**Lighted Candle** 62300 - Black 40" High