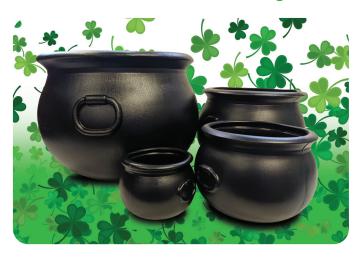

### St. Patrick's Day

**Black Nested Cauldrons** 55330 12"&8" - 4 Sets 55350 16" & 12' - 2 Sets 55370 22",16",12" & 8" - 2 Sets

8" 12" & 16" cauldrons may be purchased separately.