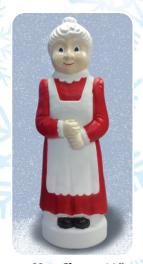

# Christmas

Large Snowman - 40"
75300 LED Blub

Large Santa - 43" 75180 LED Blub

**Mrs. Claus - 40"** 74180 LED Blub

Penguin w/bow - 22" 76820 Electrified

Penguin w/Hat & Scarf - 28" 75345 LED Blub

Gingerbread Figure - 24"
75560 Electrified
(Shown: Front & Back)