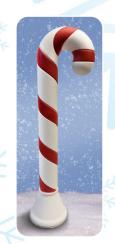

**Gingerbread Tree - 28"** 77120 Electrified

North Pole - 45" 76940 LED Blub

**Toy Soldier - 31"** 76440 Electrified

Lighted Noel
Candle Red - 39"
77330 Electrified

Candy Cane - 40" 77440 LED Bulb

Continued...