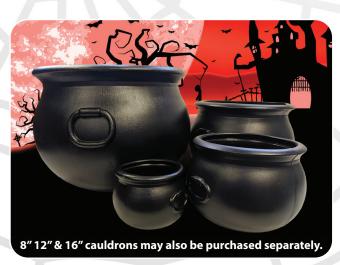

#### **Black Nested Cauldrons**

55330 12" & 8" - 4 Sets 55350 16" & 12' - 2 Sets 55370 22",16",12" & 8" - 2 Sets

22" Pumpkin 55841 w/Light

### St. Patrick's Day

**Black Nested Cauldrons** 55330 12"&8" - 4 Sets 55350 16" & 12' - 2 Sets 55370 22",16",12" & 8" - 2 Sets

8" 12" & 16" cauldrons may be purchased separately.