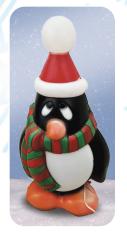

# Christmas

Large Snowman - 40"
75300 LED Blub

Large Santa - 43" 75180 LED Blub

**Mrs. Claus - 40"** 74180 LED Blub

Penguin w/bow - 22" 76820 Electrified

Penguin w/Hat & Scarf - 28" 75345 LED Blub

Gingerbread Figure - 24"
75560 Electrified
(Shown: Front & Back)