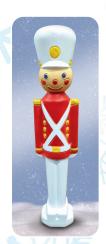

**Gingerbread Tree - 28"** 77120 Electrified

North Pole - 45" 76940 LED Blub

**Toy Soldier - 31"** 76440 Electrified

Lighted Noel
Candle Red - 39"
77330 Electrified

Candy Cane - 40" 77440 LED Bulb

Continued...