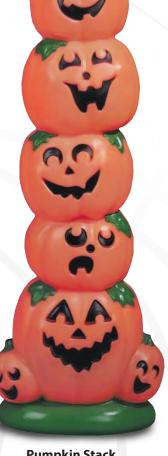

## Halloween

Ghost w/2 Pumpkins 56480 – 31" High LED Bulb

**Pumpkin Stack** 55780 – 38" High LED Bulb

**9" Carry Jack** 55481

Dutch Kettle 55240 14"

Cauldron w/Handle 55280 8" Black

**Lighted Candle** 62300 - Black 40" High