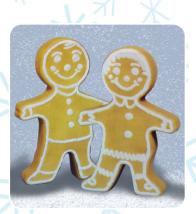

# Christmas

Large Snowman - 40"
75300 LED Blub

Large Santa - 43" 75180 LED Blub

**Mrs. Claus - 40"** 74180 LED Blub

Penguin w/bow - 22" 76820 Electrified

Penguin w/Hat & Scarf - 28" 75345 LED Blub

Gingerbread Figure - 24"
75560 Electrified
(Shown: Front & Back)