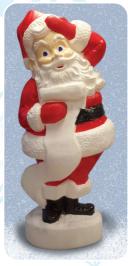

# Christmas

Large Snowman - 40"
75300 LED Blub

Large Santa - 43" 75180 LED Blub

**Mrs. Claus - 40"** 74180 LED Blub

Penguin w/bow - 22" 76820 Electrified

Penguin w/Hat & Scarf - 28" 75345 LED Blub

Gingerbread Figure - 24"
75560 Electrified
(Shown: Front & Back)