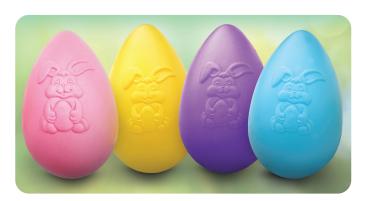

d Cauldrons**

55330 12" & 8" - 4 Sets 55350 16" & 12' - 2 Sets 55370 22",16",12" & 8" - 2 Sets





22" Pumpkin 55841 w/Light



# Christmas



Large Snowman - 40"
75300 LED Blub



Large Santa - 43" 75180 LED Blub



**Mrs. Claus - 40"** 74180 LED Blub



Penguin w/bow - 22" 76820 Electrified



Penguin w/Hat & Scarf - 28" 75345 LED Blub



Gingerbread Figure - 24"
75560 Electrified
(Shown: Front & Back)



**Gingerbread Tree - 28"** 77120 Electrified



North Pole - 45" 76940 LED Blub



**Toy Soldier - 31"** 76440 Electrified



Lighted Noel
Candle Red - 39"
77330 Electrified



Candy Cane - 40" 77440 LED Bulb





Continued...



2 Piece Nativity Set - 28" 74100 LED Blub



3 Piece Nativity Set - 28" 74150 LED Blub



**North Star Pearlescent** 38"h x 24"w 75900 LED Blub

### Easter



Set of 4, Large 14" Eggs Assorted Colors Item #69041

### St. Patrick's Day



**Black Nested Cauldrons** 55330 12"&8" - 4 Sets 55350 16" & 12' - 2 Sets 55370 22",16",12" & 8" - 2 Sets

8" 12" & 16" cauldrons may be purchased separately.

### Union Products® Division of CADO

1-B Princeton Road, Fitchburg, MA 01420 • Tel: (978) 343-2989 • Fax: (978) 343-3012 • www.cadocompany.com E-mail: unionsales@cadocompany.com • Union Products is a registered trademark of Cado Products Inc.