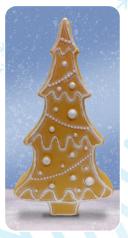

**Gingerbread Tree - 28"** 77120 Electrified

North Pole - 45" 76940 LED Blub

**Toy Soldier - 31"** 76440 Electrified

Lighted Noel
Candle Red - 39"
77330 Electrified

Candy Cane - 40" 77440 LED Bulb

Continued...