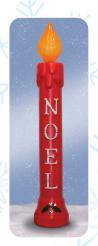

**Gingerbread Tree - 28"** 77120 Electrified

North Pole - 45" 76940 LED Blub

**Toy Soldier - 31"** 76440 Electrified

Lighted Noel
Candle Red - 39"
77330 Electrified

Candy Cane - 40" 77440 LED Bulb

Continued...