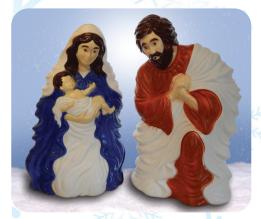

2 Piece Nativity Set - 28" 74100 LED Blub

3 Piece Nativity Set - 28" 74150 LED Blub

**North Star Pearlescent** 38"h x 24"w 75900 LED Blub