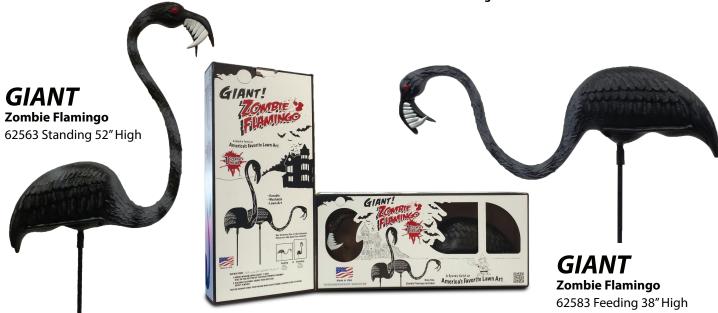

Giant Zombie Flamingo approximate dimensions when inserted in ground Standing 22"L x 5"W x 52"H & Feeding 30"L x 5"W x 38"H.