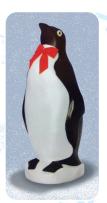

# Christmas

Large Snowman - 40"
75300 LED Blub

Large Santa - 43" 75180 LED Blub

**Mrs. Claus - 40"** 74180 LED Blub

Penguin w/bow - 22" 76820 Electrified

Penguin w/Hat & Scarf - 28" 75345 LED Blub

Gingerbread Figure - 24"
75560 Electrified
(Shown: Front & Back)