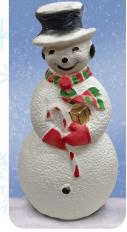

# Christmas

Large Snowman - 40"
75300 LED Blub

Large Santa - 43" 75180 LED Blub

**Mrs. Claus - 40"** 74180 LED Blub

Penguin w/bow - 22" 76820 Electrified

Penguin w/Hat & Scarf - 28" 75345 LED Blub

Gingerbread Figure - 24"
75560 Electrified
(Shown: Front & Back)