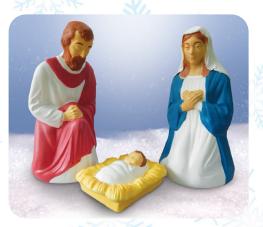

2 Piece Nativity Set - 28" 74100 LED Blub

3 Piece Nativity Set - 28" 74150 LED Blub

**North Star Pearlescent** 38"h x 24"w 75900 LED Blub