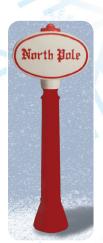

**Gingerbread Tree - 28"** 77120 Electrified

North Pole - 45" 76940 LED Blub

**Toy Soldier - 31"** 76440 Electrified

Lighted Noel
Candle Red - 39"
77330 Electrified

Candy Cane - 40" 77440 LED Bulb

Continued...