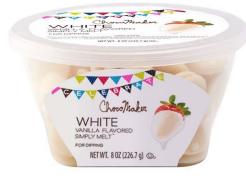

# SIMPLY MELT CUPS

• Microwavable container makes it easy to simply melt and dip your favorite fruit and snacks

Milk Chocolate Flavored Simply Melt Cup 6130-SM

White Vanilla Flavored Simply Melt Cup 6140-SM