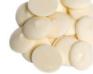

# SIMPLY MELT CUPS

• Microwavable container makes it easy to simply melt and dip your favorite fruit and snacks

Milk Chocolate Flavored Simply Melt Cup 6130-SM

White Vanilla Flavored Simply Melt Cup 6140-SM