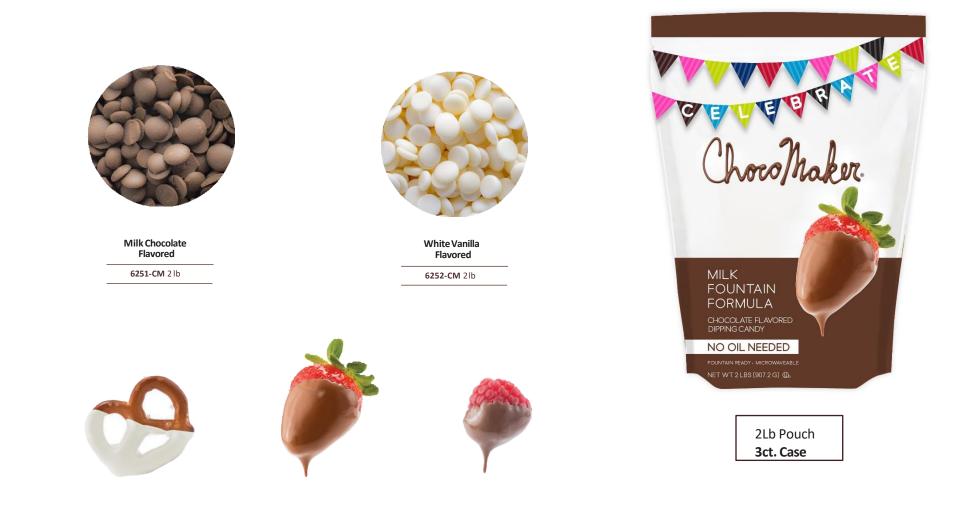

Cereal Flavored 6269-7CMC 7 oz



Dark Chocolate Raspberry Flavored 6270-7CMC 7 oz

Your favorite candy wafers just got a lot tastier with the ChocoMaker Flavored Candy Wafer Collection. When you need just the right flavor to create smooth, rich candies, we provide the tastiest options available. ChocoMaker brings the delicious taste of your favorite desserts to your pantry shelves. These flavors will be sure to shake up your Dipped and molded candy treats!



Cookie Dough Flavored 6276-7CMC 7 oz



Dark Roast Flavored 6271-7CMC 7 oz





# SIMPLY MELT CUPS

• Microwavable container makes it easy to simply melt and dip your favorite fruit and snacks



Milk Chocolate Flavored Simply Melt Cup 6130-SM



White Vanilla Flavored Simply Melt Cup 6140-SM







# FOUNTAIN FORMULA DIPPING CANDY