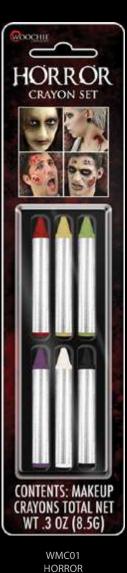

### MAKEUP CRAYONS

E

CRAYON SET

MOOCHUE

WDOCHIE GLOW IN THE DARK FLUORESCENT MAKEUP CRAYONS CONTENTS: MAKEUP CRAYONS TOTAL NET WT .3 OZ (8.5G)

> WBMC04 FLUORESCENT