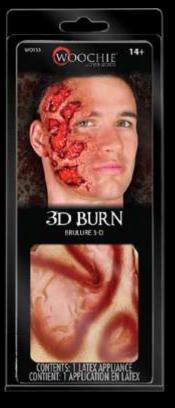

WO145 CUT SET (3 PCS)

WO150

SLASHED TRACHEA

WO146 SLASH SET

WO147 SCAR SET (3 PCS)

WO153 3D BURN

WO163 BROKEN BONE

WO165 OPEN WOUND