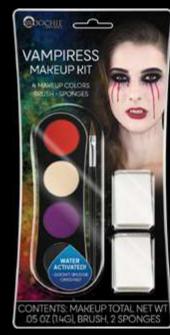

WAK302 - VAMPIRESS

WAK303 - ZOMBIE

BRUSH, 2 SPONGES

WTK1 - SCARECROW

WTK2 - SKULL

NEW FOR 2024!