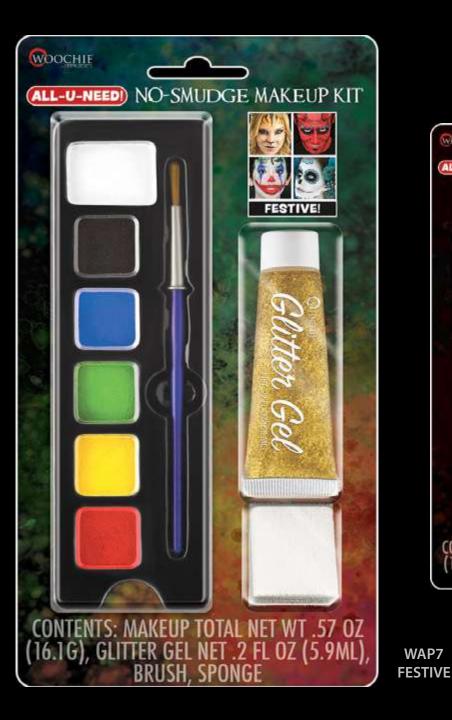

### Liquid Lipstick

WUG22 - BLACK

WUG23 - PURPLE

WUG20 - HOT PINK

WAP7

Each kit includes 6-Color NO-SMUDGE Makeup Palette, Tube of Glitter Gel or FX Blood, Brush & Sponge.