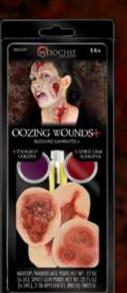

WO167 GASH SET (3 PCS)

WO175 SCREWED UP

WO185

WO195 FRANKLY BOLTS

WO205 OOZING WOUNDS

WO209 SAFELY PINNED

WO210 PHANTOM '98

WO231 SHREDDED

WO010P GRAND OPENING +

WO113P DEVIL +

WO205P OOZING WOUNDS +

Includes 3D appliances, 2 colors makeup, brush and appliance adhesive.

WO148P STITCHES +

WO716P FAIRY +