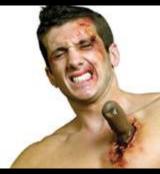

### AMAZING NEW APPLIANCES FROM WOOCHIE... THE INDUSTRY LEADER

WO920 - STITCHED THROAT GOES ALL THE WAY AROUND!

WO921 - SCREAMING WOUND

WO922 - SIDE-EYE

WO924 - BANDAGED (JUMBO)

WO925 - GOTH CHOKER (FULL LENGTH)