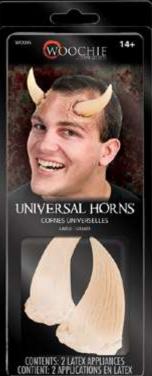

WO105RD BALD CAP - RED

WO105FX PRO FX BALD CAP - BEIGE

HORNS

Appliances in this section are sold alone. Liquid latex, spirit gum, makeup, and other supplies are sold separately.

WO094 UNIVERSAL HORNS - SMALL

WO095

UNIVERSAL HORNS - LARGE

WO112 DEVIL HORNS - LARGE

WO113 DEVIL HORNS - SMALL

WO203 BONE DEMON HORNS

WO220 ALIEN HORNS (5 PCS)

WO241 BLACK DEMON HORNS

WO244 Alien Horns (2 PCS)