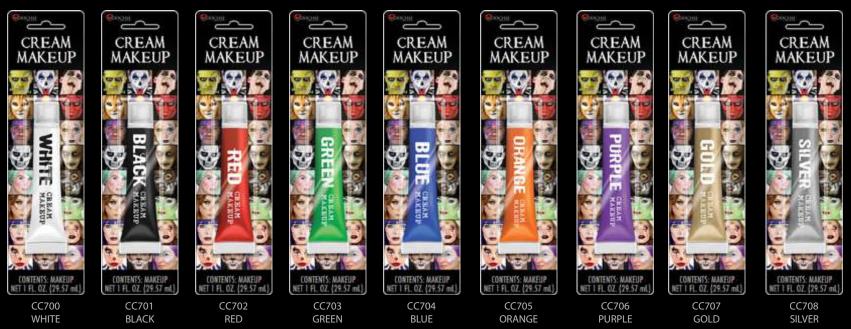

TAPLED CLOWN

UNDERGHOULS MAKEUP KITS

> Create dramatic 3D looks with these "So Easy!" makeup & latex kits.





WUG01 - CYBORG

WUG02 - SKULL

### STAPLED MAKEUP KITS

Features paperboard 3D Staples to create a unique and dramatic look!

#### **PALETTES · PALETTES · PALETTES** PALETTES • PALETTES •

### **4 COLOR PALETTES**

Each kit includes 4 colors of makeup, brush and sponge.









WAP105 - WEREWOLF



NET WT .05 DZ (14G), BRUSH

WAP112 - DEVIL

### **6** COLOR WATER ACTIVATED MAKEUP PALETTES



WAP210 - FLESH TONES

WAP211 - INJURY

WAP213 - FLUORESCENT

24

### MAKEUP CRAYONS

E

CRAYON SET





MOOCHUE



WDOCHIE GLOW IN THE DARK FLUORESCENT MAKEUP CRAYONS CONTENTS: MAKEUP CRAYONS TOTAL NET WT .3 OZ (8.5G)

> WBMC04 FLUORESCENT



### NO-SMUDGE MAKEUP TUBES

### CREAM MAKEUPS



## ESSENTIALS



AD002 - SPIRIT GUM BULK PACK (UNCARDED)



1125 FL OZ (1978)



AD001C - SPIRIT GUM & ADHESIVE REMOVER ( CARDED)

#### COLORLESS SETTING POWDER



PW014C COLORLESS SETTING POWDER

AD002C - SPIRIT GUM (CARDED)



### **BLOOD GEL**

| BL001  | 1 oz BLOOD GEL          |
|--------|-------------------------|
| BL001C | 1 oz BLOOD GEL (CARDED) |
| BL003  | 8 oz BLOOD GEL          |

### FX BLOOD

| <b>BL-TUBE</b> | 1 oz FX BLOOD TUBE        |
|----------------|---------------------------|
| BL004          | 1 oz FX BLOOD (BULK PACK) |
| BL004C         | 1 oz FX BLOOD (CARDED)    |
| BL006          | 8 oz FX BLOOD             |
| BL008          | 16 oz FX BLOOD            |
| BL009          | 32 oz FX BLOOD            |





### LIQUID LATEX

| SL001  | 1 oz LIQUID LATEX