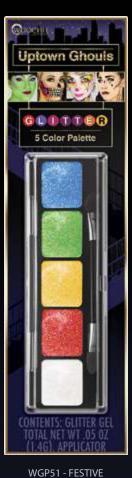

### **Uptown Ghouls**

# **5** Color

CONTENTS: GLITTER GEL TOTAL NET WT .05 0Z (1.4G), APPLICATOR

Quomite.

Uptown Ghouls

GLUTTER

5 Color Palette

WUGGL01 2 COLOR GLITTER KIT WITH ADHESIVE

**Glitter Kit** 4-Pack