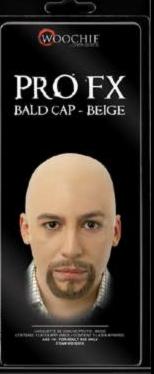

WO105RD BALD CAP - RED

WO105FX PRO FX BALD CAP - BEIGE

HORNS

Appliances in this section are sold alone. Liquid latex, spirit gum, makeup, and other supplies are sold separately.

WO094 UNIVERSAL HORNS - SMALL