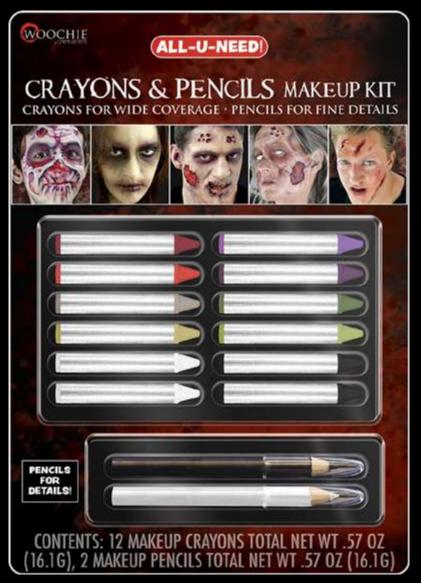

### ALL-U-NEED! MAKEUP KITS

WSE1 - BRIGHT

A quick and easy way to create a whole handful of Halloween characters!

An amazing value compared to 5 or 6-piece crayons-only sets!

WSE2 - HORROR