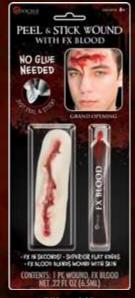

## CLASSIC WOOCHIE

Appliances in this section are sold alone. Liquid latex, spirit gum, makeup, and other supplies are sold separately.

WO003 BODY HITS (3 PCS)

WO007 EVERLASTING KISS

WO010 **GRAND OPENING** 

### PEEL & STICK WOUNDS WITH FX BLOOD

EZB007PSB EVERLASTING KISS

EZB010PSB GRAND OPENING

EZB023PSB .38 EXIT

EZB148PSB STITCHES

### PEEL & STICK WOUNDS

WO007PS EVERLASTING KISS

**GRAND OPENING** 

WO023PS .38 EXIT