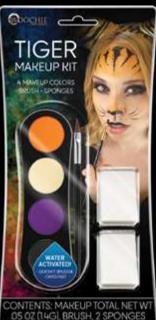

### CHARACTER KITS · CHARACTER KITS · CHARACTER KITS

Includes palette with 4 colors of water activated (no smudge!) makeup, a brush and 2 sponges.

WAK200 - CLOWN

WAK300 - CLOWN

2 (140), 010311, 2 3F 011

WAK301 - TIGER

WAK302 - VAMPIRESS

WAK303 - ZOMBIE

BRUSH, 2 SPONGES

WTK1 - SCARECROW

WTK2 - SKULL

NEW FOR 2024!