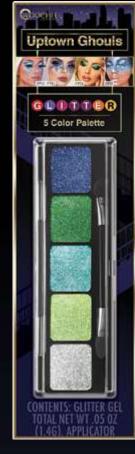

### **Uptown Ghouls**

# **5** Color

CONTENTS: GLITTER GEL TOTAL NET WT .05 0Z (1.4G), APPLICATOR

Quomite.

Uptown Ghouls

GLUTTER

5 Color Palette

WUGGL01 2 COLOR GLITTER KIT WITH ADHESIVE

**Glitter Kit** 4-Pack