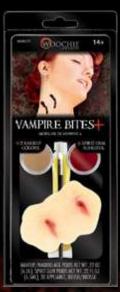

### LATEX APPLIANCE KITS · LATEX APPLIANCE KITS · LATEX APPLIANCE KITS

MDO-CHIT

BROKEN BONE

COLUMN TRANSPORT

WO163P

**BROKEN BONE +** 

14+

WO007P VAMPIRE BITES +

WO010P GRAND OPENING +

WO113P DEVIL +

WO205P OOZING WOUNDS +

Includes 3D appliances, 2 colors makeup, brush and appliance adhesive.

WO148P STITCHES +

WO716P FAIRY +