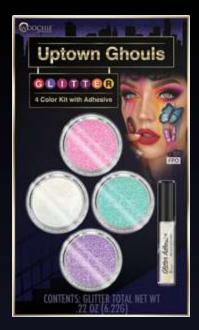

WUGGL02 **4 COLOR GLITTER KIT** WITH ADHESIVE

WUGL01 - LASHES

WUGL03 - LASHES

WUGL05 - LASHES

WUGL07 - LASHES

WUGL02 - LASHES

WUGL04 - LASHES

WUGL06 - LASHES