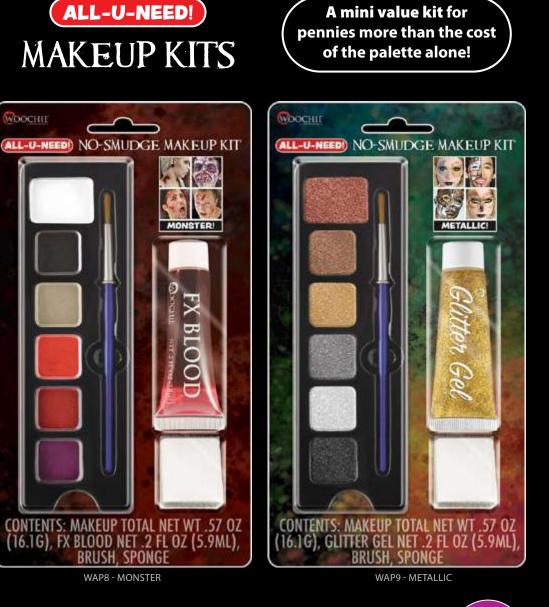

### Liquid Lipstick

WUG22 - BLACK

WUG23 - PURPLE

WUG20 - HOT PINK

WAP7

Each kit includes 6-Color NO-SMUDGE Makeup Palette, Tube of Glitter Gel or FX Blood, Brush & Sponge.

### ALL-U-NEED! MAKEUP KITS

WSE1 - BRIGHT

A quick and easy way to create a whole handful of Halloween characters!

An amazing value compared to 5 or 6-piece crayons-only sets!

WSE2 - HORROR