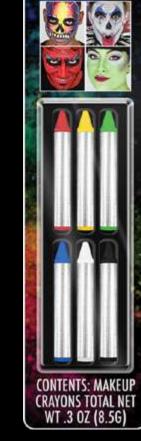

### MAKEUP CRAYONS

E

CRAYON SET

MOOCHUE

WDOCHIE GLOW IN THE DARK FLUORESCENT MAKEUP CRAYONS CONTENTS: MAKEUP CRAYONS TOTAL NET WT .3 OZ (8.5G)

> WBMC04 FLUORESCENT