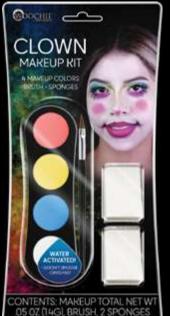

### CHARACTER KITS · CHARACTER KITS · CHARACTER KITS

Includes palette with 4 colors of water activated (no smudge!) makeup, a brush and 2 sponges.

WAK200 - CLOWN

WAK300 - CLOWN

2 (140), 010311, 2 3F 011

WAK301 - TIGER