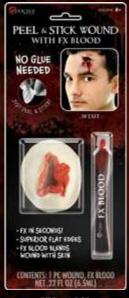

### PEEL & STICK SUPERIOR 3D FX • FLAT, FLUSH EDGES EVERY TIME!

### PEEL & STICK WOUNDS WITH FX BLOOD

EZB007PSB EVERLASTING KISS

EZB010PSB GRAND OPENING

EZB023PSB .38 EXIT

EZB148PSB STITCHES