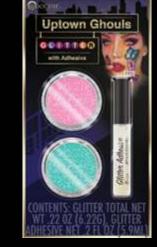

### **Uptown Ghouls**

# **5** Color

CONTENTS: GLITTER GEL TOTAL NET WT .05 0Z (1.4G), APPLICATOR

Quomite.

Uptown Ghouls

GLUTTER

5 Color Palette

WUGGL01 2 COLOR GLITTER KIT WITH ADHESIVE

**Glitter Kit** 4-Pack

WUGGL02 **4 COLOR GLITTER KIT** WITH ADHESIVE

WUGL01 - LASHES

WUGL03 - LASHES

WUGL05 - LASHES

WUGL07 - LASHES

WUGL02 - LASHES

WUGL04 - LASHES

WUGL06 - LASHES