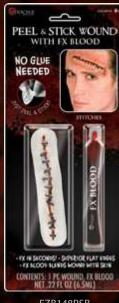

### PEEL & STICK SUPERIOR 3D FX • FLAT, FLUSH EDGES EVERY TIME!

### PEEL & STICK WOUNDS WITH FX BLOOD

EZB007PSB EVERLASTING KISS

EZB010PSB GRAND OPENING

EZB023PSB .38 EXIT

EZB148PSB STITCHES