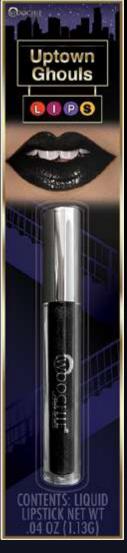

### Liquid Lipstick

WUG22 - BLACK

WUG23 - PURPLE

WUG20 - HOT PINK

WAP7

Each kit includes 6-Color NO-SMUDGE Makeup Palette, Tube of Glitter Gel or FX Blood, Brush & Sponge.