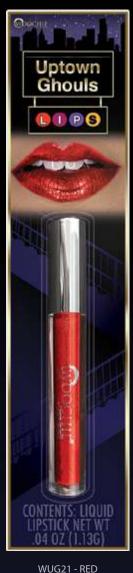

### Liquid Lipstick

WUG22 - BLACK

WUG23 - PURPLE

WUG20 - HOT PINK

WAP7

Each kit includes 6-Color NO-SMUDGE Makeup Palette, Tube of Glitter Gel or FX Blood, Brush & Sponge.