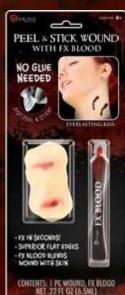

### PEEL & STICK WOUNDS WITH FX BLOOD

EZB007PSB EVERLASTING KISS

EZB010PSB GRAND OPENING

EZB023PSB .38 EXIT

EZB148PSB STITCHES

### PEEL & STICK WOUNDS

WO007PS EVERLASTING KISS

**GRAND OPENING** 

WO023PS .38 EXIT