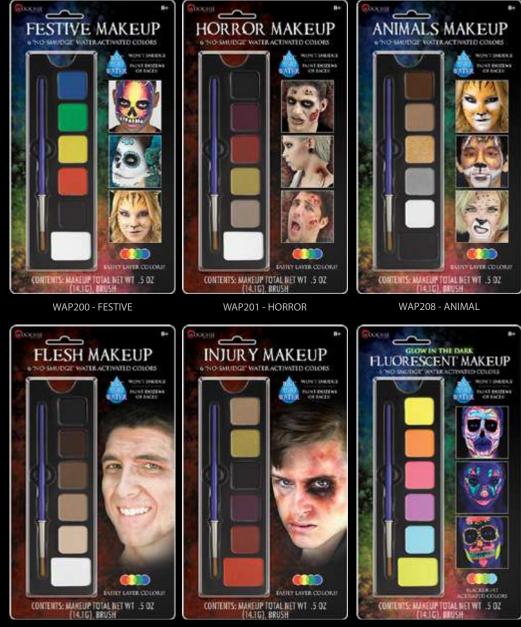

### **6** COLOR WATER ACTIVATED MAKEUP PALETTES

WAP210 - FLESH TONES

WAP211 - INJURY

WAP213 - FLUORESCENT

24