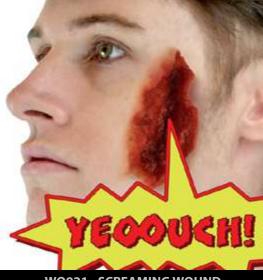

### AMAZING NEW APPLIANCES FROM WOOCHIE... THE INDUSTRY LEADER

WO920 - STITCHED THROAT GOES ALL THE WAY AROUND!

WO921 - SCREAMING WOUND

WO922 - SIDE-EYE

WO924 - BANDAGED (JUMBO)

WO925 - GOTH CHOKER (FULL LENGTH)