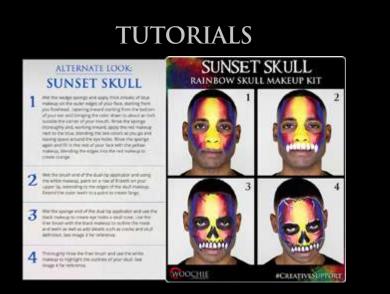

### MAKEUP

Pinterest is a go-to for creative looks and helpful makeup tips and instructions. We have step-by-step tutorials with images for each of our characters available on Pinterest. This enables your customers to achieve that look that they're after!

### HOW-TO VIDEOS

For many, following a video is the easiest way to get that look just right. Our videos can be accessed via our website or on our youtube channel. Many are featured on tiktok as well. It only takes two minutes to learn the tricks of the trade that'll win you that prize at the party!