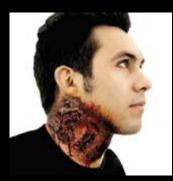

### AMAZING NEW APPLIANCES FROM WOOCHIE... THE INDUSTRY LEADER

WO920 - STITCHED THROAT GOES ALL THE WAY AROUND!

WO921 - SCREAMING WOUND

WO922 - SIDE-EYE

WO924 - BANDAGED (JUMBO)

WO925 - GOTH CHOKER (FULL LENGTH)