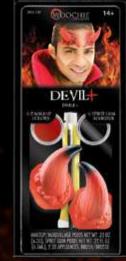

WO010P GRAND OPENING +

WO113P DEVIL +

WO205P OOZING WOUNDS +

Includes 3D appliances, 2 colors makeup, brush and appliance adhesive.

WO148P STITCHES +

WO716P FAIRY +