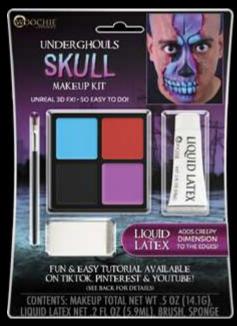

easy way to create a whole handful of Halloween characters!

An amazing value compared to 5 or 6-piece crayons-only sets!



WSE2 - HORROR

### CHARACTER KITS · CHARACTER KITS · CHARACTER KITS





Includes palette with 4 colors of water activated (no smudge!) makeup, a brush and 2 sponges.



WAK200 - CLOWN

WAK300 - CLOWN



2 (140), 010311, 2 3F 011

WAK301 - TIGER



WAK302 - VAMPIRESS



WAK303 - ZOMBIE



BRUSH, 2 SPONGES

WTK1 - SCARECROW



WTK2 - SKULL



NEW FOR 2024!

#### PREMIUM MAKEUP KITS

- 4 Tubes of No-Smudge Makeup!
 - 2 Pro Sponges & brush.
 - High-perceived value!

#### **CHARACTER KITS CHARACTER KITS CHARACTER KITS** • •



WSTP01 - STAPLED DEVIL

WSTP02 - STAPLED CLOWN

UNDERGHOULS MAKEUP KITS

> Create dramatic 3D looks with these "So Easy!" makeup & latex kits.





WUG01 - CYBORG

WUG02 - SKULL

### STAPLED MAKEUP KITS

Features paperboard 3D Staples to create a unique and dramatic look!

#### **PALETTES · PALETTES · PALETTES** PALETTES • PALETTES •

### **4 COLOR PALETTES**

Each kit includes 4 colors of makeup, brush and sponge.









WAP105 - WEREWOLF



NET WT .05 DZ (14G), BRUSH

WAP112 - DEVIL

### **6** COLOR WATER ACTIVATED MAKEUP PALETTES



WAP210 - FLESH TONES

WAP211 - INJURY

WAP213 - FLUORESCENT

24

### MAKEUP CRAYONS

E

CRAYON SET





MOOCHUE



WDOCHIE GLOW IN THE DARK FLUORESCENT MAKEUP CRAYONS CONTENTS: MAKEUP CRAYONS TOTAL NET WT .3 OZ (8.5G)

> WBMC04 FLUORESCENT



### NO-SMUDGE MAKEUP TUBES

### CREAM MAKEUPS



## ESSENTIALS



AD002 - SPIRIT GUM BULK PACK (UNCARDED)



1125 FL OZ (1978)



AD001C - SPIRIT GUM & ADHESIV