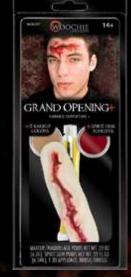

## CLASSIC WOOCHIE

Appliances in this section are sold alone. Liquid latex, spirit gum, makeup, and other supplies are sold separately.

WO003 BODY HITS (3 PCS)

WO007 EVERLASTING KISS

WO010 **GRAND OPENING** 

### PEEL & STICK WOUNDS WITH FX BLOOD

EZB007PSB EVERLASTING KISS

EZB010PSB GRAND OPENING

EZB023PSB .38 EXIT

EZB148PSB STITCHES

### PEEL & STICK WOUNDS

WO007PS EVERLASTING KISS

**GRAND OPENING** 

WO023PS .38 EXIT

WO010P GRAND OPENING +

WO113P DEVIL +

WO205P OOZING WOUNDS +

Includes 3D appliances, 2 colors makeup, brush and appliance adhesive.

WO148P STITCHES +

WO716P FAIRY +