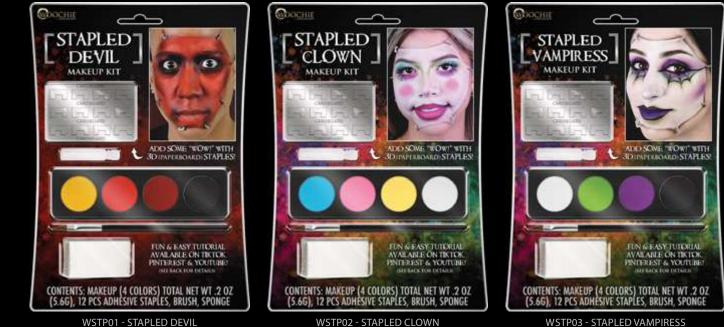

#### **CHARACTER KITS CHARACTER KITS CHARACTER KITS** • •

WSTP01 - STAPLED DEVIL

WSTP02 - STAPLED CLOWN

UNDERGHOULS MAKEUP KITS

> Create dramatic 3D looks with these "So Easy!" makeup & latex kits.

WUG01 - CYBORG

### STAPLED MAKEUP KITS

Features paperboard 3D Staples to create a unique and dramatic look!