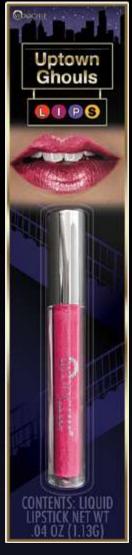

### Liquid Lipstick

WUG22 - BLACK

WUG23 - PURPLE

WUG20 - HOT PINK

WAP7

Each kit includes 6-Color NO-SMUDGE Makeup Palette, Tube of Glitter Gel or FX Blood, Brush & Sponge.