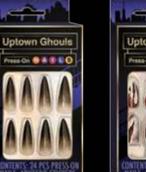

### **Uptown Ghouls**

WUGL08 - LASHES

WUGN05 CRAZY EYES

WUGN09 **MIDNIGHT MOON** 

WUGN06 DARK GOBLINS

BONES

**Uptown Ghouls** 

Press-On O & O L O

WUGN07