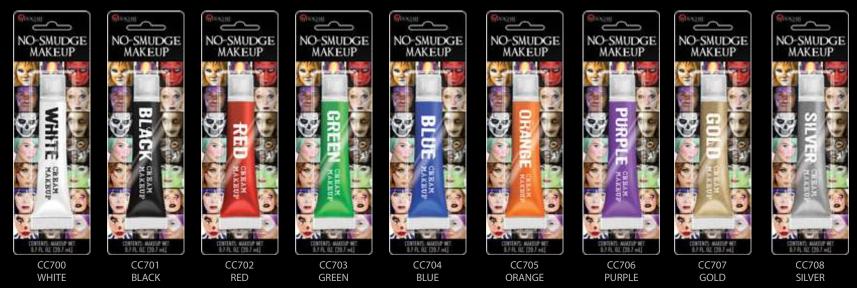

KITS** • •



WSTP01 - STAPLED DEVIL

WSTP02 - STAPLED CLOWN

UNDERGHOULS MAKEUP KITS

> Create dramatic 3D looks with these "So Easy!" makeup & latex kits.





WUG01 - CYBORG

WUG02 - SKULL

### STAPLED MAKEUP KITS

Features paperboard 3D Staples to create a unique and dramatic look!

#### **PALETTES · PALETTES · PALETTES** PALETTES • PALETTES •

### **4 COLOR PALETTES**

Each kit includes 4 colors of makeup, brush and sponge.









WAP105 - WEREWOLF



NET WT .05 DZ (14G), BRUSH

WAP112 - DEVIL

### **6** COLOR WATER ACTIVATED MAKEUP PALETTES



WAP210 - FLESH TONES

WAP211 - INJURY

WAP213 - FLUORESCENT

24

### MAKEUP CRAYONS

E

CRAYON SET





MOOCHUE



WDOCHIE GLOW IN THE DARK FLUORESCENT MAKEUP CRAYONS CONTENTS: MAKEUP CRAYONS TOTAL NET WT .3 OZ (8.5G)

> WBMC04 FLUORESCENT



### NO-SMUDGE MAKEUP TUBES

### CREAM MAKEUPS



## ESSENTIALS



AD002 - SPIRIT GUM BULK PACK (UNCARDED)



1125 FL OZ (1978)



AD001C - SPIRIT GUM & ADHESIVE REMOVER ( CARDED)

#### COLORLESS SETTING POWDER



PW014C COLORLESS SETTING POWDER

AD002C - SPIRIT GUM (CARDED)



### **BLOOD GEL**

| BL001  | 1 oz BLOOD GEL          |
|--------|-------------------------|
| BL001C | 1 oz BLOOD GEL (CARDED) |
| BL003  | 8 oz BLOOD GEL          |

### FX BLOOD

| <b>BL-TUBE</b> | 1 oz FX BLOOD TUBE        |
|----------------|---------------------------|
| BL004          | 1 oz FX BLOOD (BULK PACK) |
| BL004C         | 1 oz FX BLOOD (CARDED)    |
| BL006          | 8 oz FX BLOOD             |
| BL008          | 16 oz FX BLOOD            |
| BL009          | 32 oz FX BLOOD            |





###