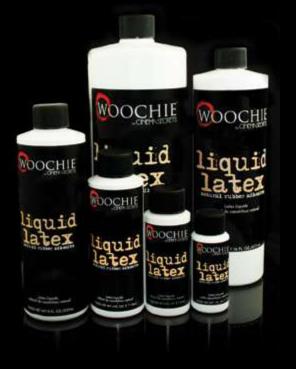

### LIQUID LATEX

| SL001  | 1 oz LIQUID LATEX          |
|--------|----------------------------|
| SL001C | 1 oz LIQUID LATEX (CARDED) |
| SL004  | 8 oz LIQUID LATEX          |
| SL005  | 16 oz LIQUID LATEX         |
| SL006  | 32 oz LIQUID LATEX         |