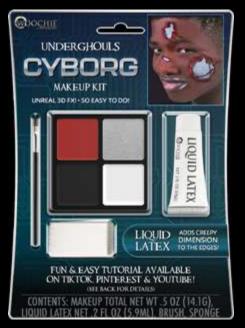

#### **CHARACTER KITS CHARACTER KITS CHARACTER KITS** • •

WSTP01 - STAPLED DEVIL

WSTP02 - STAPLED CLOWN

UNDERGHOULS MAKEUP KITS

> Create dramatic 3D looks with these "So Easy!" makeup & latex kits.

WUG01 - CYBORG