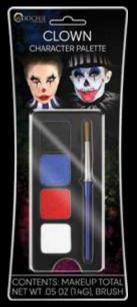

### CHARACTER KITS · CHARACTER KITS · CHARACTER KITS

Includes palette with 4 colors of water activated (no smudge!) makeup, a brush and 2 sponges.

WAK200 - CLOWN

WAK300 - CLOWN

2 (140), 010311, 2 3F 011

WAK301 - TIGER