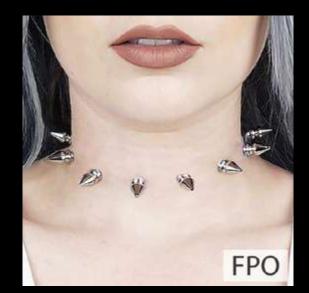

### AMAZING NEW APPLIANCES FROM WOOCHIE... THE INDUSTRY LEADER

WO920 - STITCHED THROAT GOES ALL THE WAY AROUND!

WO921 - SCREAMING WOUND

WO922 - SIDE-EYE

WO924 - BANDAGED (JUMBO)

WO925 - GOTH CHOKER (FULL LENGTH)