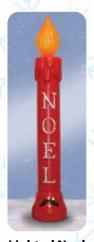

**Large Snowman - 40"** 75300 LED Blub

Large Santa - 43" 75180 LED Blub

**Mrs. Claus - 40"** 74180 LED Blub

North Pole - 45" 76940 LED Blub

**Toy Soldier - 31"** 76440 Electrified

Lighted Noel Candle Red - 39" 77330 Electrified