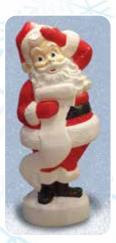

**Large Snowman - 40"** 75300 LED Blub

Large Santa - 43" 75180 LED Blub

**Mrs. Claus - 40"** 74180 LED Blub

North Pole - 45" 76940 LED Blub

**Toy Soldier - 31"** 76440 Electrified

Lighted Noel Candle Red - 39" 77330 Electrified