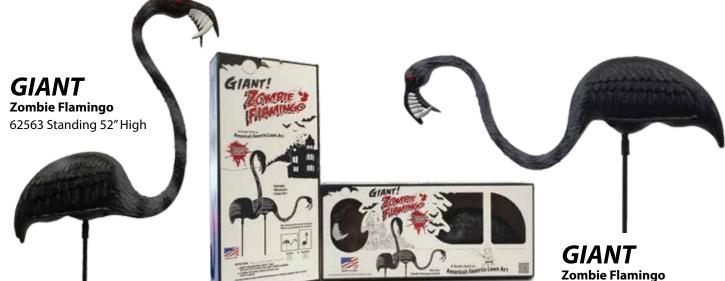

Giant Zombie Flamingo approximate dimensions when inserted in ground Standing 22"L x 5"W x 52"H & Feeding 30"L x 5"W x 38"H.

**Ghost w/2 Pumpkins** 56480 - 31" High **LED Bulb** 

**Pumpkin Stack** 55780 - 38" High LED Bulb