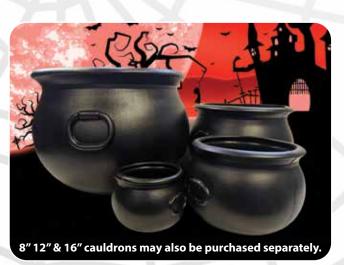

#### **Black Nested Cauldrons**

55330 12"&8" - 4 Sets 55350 16"&12' - 2 Sets 55370 22",16",12" & 8" - 2 Sets

8" 12" & 16" cauldrons may be purchased separately.