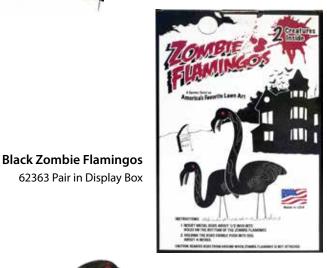

Available now at your own risk, while we search for a cure!

FINANCE STATE OF THE STATE OF T

Approximate dimensions when inserted in ground: Standing 15" L x 4" W x 31" H Feeding 18" L x 4" W x 25" H

62583 Feeding 38" High