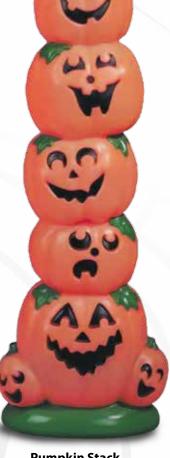

Giant Zombie Flamingo approximate dimensions when inserted in ground Standing 22"L x 5"W x 52"H & Feeding 30"L x 5"W x 38"H.

**Ghost w/2 Pumpkins** 56480 - 31" High **LED Bulb** 

**Pumpkin Stack** 55780 - 38" High LED Bulb