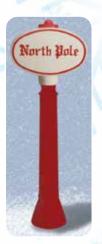

**Large Snowman - 40"** 75300 LED Blub

Large Santa - 43" 75180 LED Blub

**Mrs. Claus - 40"** 74180 LED Blub

North Pole - 45" 76940 LED Blub

**Toy Soldier - 31"** 76440 Electrified

Lighted Noel Candle Red - 39" 77330 Electrified