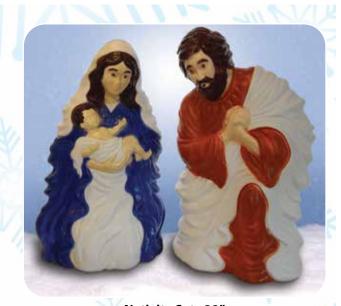

# Christmas

**Gingerbread Figure - 24"**75560 Electrified
(Shown: Front & Back)

Gingerbread Tree - 28"
77120 Electrified

Nativity Set - 28" 74100 LED Blub

Penguin w/bow - 22" 76820 Electrified

Penguin w/Hat & Scarf - 28" 75345 LED Blub