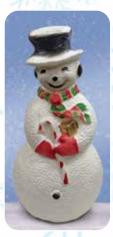

**Large Snowman - 40"** 75300 LED Blub

Large Santa - 43" 75180 LED Blub

**Mrs. Claus - 40"** 74180 LED Blub

North Pole - 45" 76940 LED Blub

**Toy Soldier - 31"** 76440 Electrified

Lighted Noel Candle Red - 39" 77330 Electrified