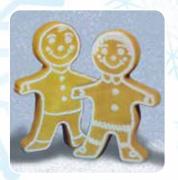

# Christmas

**Gingerbread Figure - 24"**75560 Electrified
(Shown: Front & Back)

Gingerbread Tree - 28"
77120 Electrified

Nativity Set - 28" 74100 LED Blub

Penguin w/bow - 22" 76820 Electrified

Penguin w/Hat & Scarf - 28" 75345 LED Blub