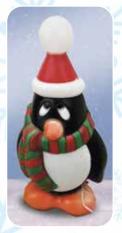

# Christmas

**Gingerbread Figure - 24"**75560 Electrified
(Shown: Front & Back)

Gingerbread Tree - 28"
77120 Electrified

Nativity Set - 28" 74100 LED Blub

Penguin w/bow - 22" 76820 Electrified

Penguin w/Hat & Scarf - 28" 75345 LED Blub