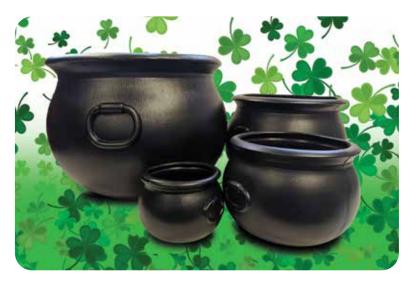

#### St. Patrick's Day

#### **Black Nested Cauldrons**

55330 12"&8" - 4 Sets 55350 16"&12' - 2 Sets 55370 22",16",12" & 8" - 2 Sets

8" 12" & 16" cauldrons may be purchased separately.