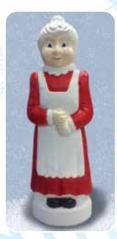

**Large Snowman - 40"** 75300 LED Blub

Large Santa - 43" 75180 LED Blub

**Mrs. Claus - 40"** 74180 LED Blub

North Pole - 45" 76940 LED Blub

**Toy Soldier - 31"** 76440 Electrified

Lighted Noel Candle Red - 39" 77330 Electrified