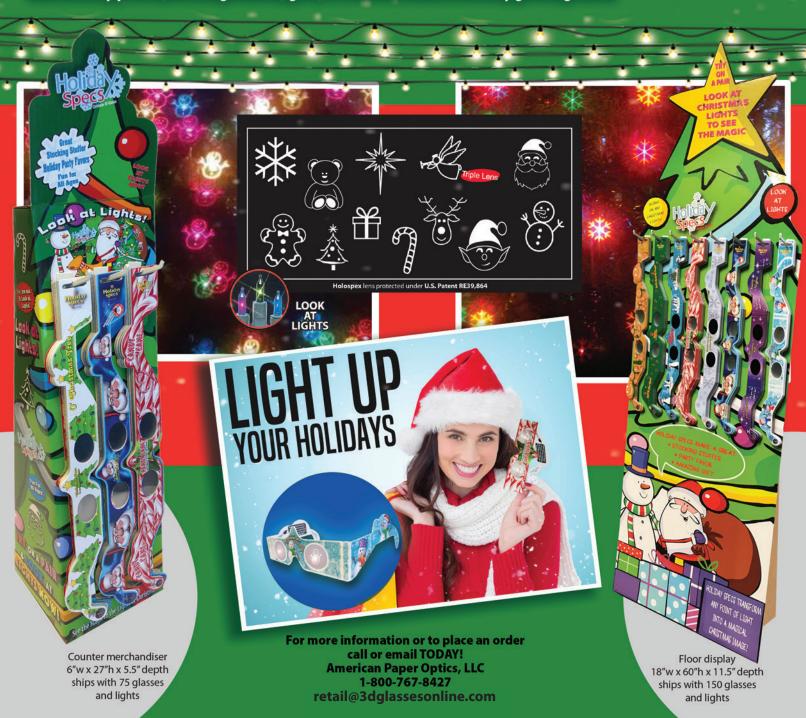

Holiday Specs™, an inexpensive impulse item, are easy to sell displayed on either one of our interactive point of purchase displays. These displays have bright flashing lights attracting customers to "try before they buy".