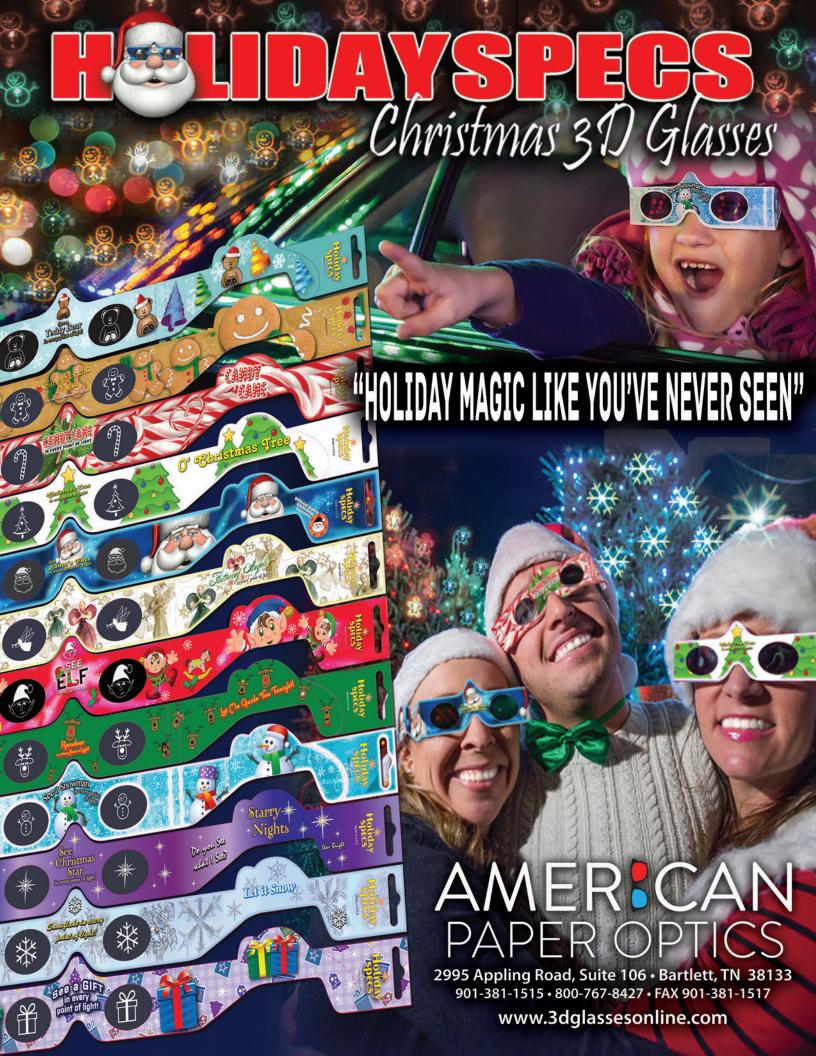

## Christmas 31) Glasses

Put on a pair of our Holiday Specs™ Christmas 3D glasses and magically transform ordinary Christmas lights or any bright single point of light into one of 12 different holiday images. They are brilliantly printed in holiday designs with easy to read directions. These amazing specs will delight and astonish people of all ages.

Just like magic, watch your sales grow this Christmas season as your customers purchase these amazing specs for their holiday parties, stocking stuffers, gifts, or even add them to holiday greeting cards!