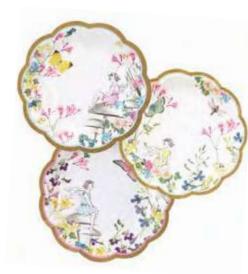

TSFAIRY-PLATE
Fairy scalloped paper
plates, 3 designs, 12pk, 7"
Inner 12
\$3.50

TSFAIRY-DRESSUP Wand and tiara set 13" and 4.5" Inner 12 \$5.00

TSFAIRY-CHANDELIER
Paper butterfly chandelier
H32" x W11.8"
Inner 3
\$18.00