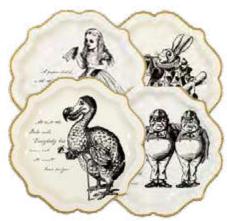

## Truly Alice

TSALICE-V2-CNAPKIN
Paper cocktail napkins
25cm, 9"
Inner 12
\$3.00

TSALICE-V2-PLATE-SML Scalloped paper small plates, 12pk, 7" Inner 12 \$3.50

TSALICE-V2-CUP
Paper cups
home recyclable
8pk, 9oz
Inner 12
\$3.50

TSALICE-V2-TCOVER
Paper table cover
47" x 70"
Inner 12
\$5.00

TSALICE-V2-BALLOONS
Truly Alice balloons
12 balloons, 11"
Inner 12
\$4.50

MIX-CHECKRUNNER Check table runner 78" x 12" Inner 12 \$7.00

TSALICE-V2-SIGN
Truly Alice party signs with hanging ribbon 12pk, 11"
Inner 12
\$5.50

**TSALICE-CNAPKIN** Truly Alice cocktail napkins 20pk, 9" Inner 12 \$3.00

**TSALICE-PLATE** Truly Alice plates 3 designs, 12pk, 7" Inner 12 \$3.50

**TSALICE-NAPKIN** Truly Alice napkins 12pk, 12" Inner 12 \$3.50

**TSALICE-MEDPLATE** Truly Alice medium scalloped paper plates, 4 designs, 12pk, 9" Inner 12 \$3.50

**TSALICE-CUPSETV2** Truly Alice paper tea cup set, 12pk, 7oz Inner 6 \$5.50

**TSALICE-BUNTING** Truly Alice teapot bunting 12 pennants 8 designs, 13ft Inner 12 \$6.00

TSALICE-PLATTER
Truly Alice platters
4pk, 2 designs
12" x 7.4"
Inner 12 \$3.50

MIX-CHECKRUNNER Check table runner 78" x 12" **Inner 12** \$7.00

#### Truly Alice

**TSALICE-TEAPOTVASE** Truly Alice tea pot vase plastic free packaging 5.5" Inner 6 \$6.00

Inner 6

\$8.00

**TSALICE-DOME** Truly Alice cake domes, 6pk Inner 6 \$8.50

**TSALICE-PROPS** Truly Alice prop set 8 props Inner 6 \$6.00