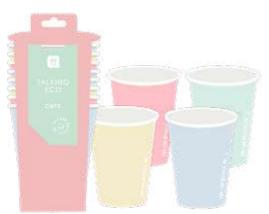

### Pastel

PASTEL-HONEYCOMB
Tissue paper honeycomb
3pk, 7", 8", 10"
Inner 12
\$5.00

BDAY-CANDLE-HB
Happy birthday candles
dipped in gold
H4.4" x W6.5"
Inner 12
\$3.50

PASTEL-CUP
Pastel paper cups
8pk, 8.4"
Inner 12
\$3.50