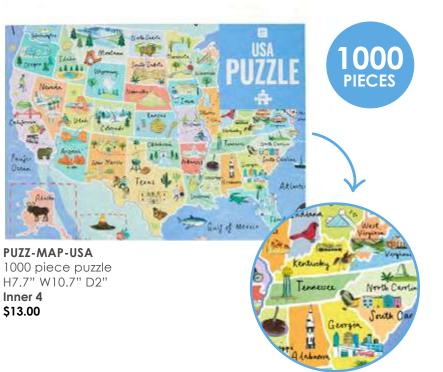

- All our new 1000 piece puzzles are illustrated and manufactured in Europe.
- Each puzzle includes an additional trivia sheet including 20 testing questions relating to the theme.
- The finished puzzle is beautiful enough to frame
- Finished puzzles size: H26.7" x W19".

#### Finished puzzle sizes:

1000 Pieces US H19.3" x W26.7" 500 Pieces Flowers H13.3" x W18.8" 250 Pieces London H9" x W7.4" 250 Pieces New York H9" x W7.4"

**PUZZ-MAP-NY** New York puzzle H7.8" W6" D1" Inner 6 \$7.00