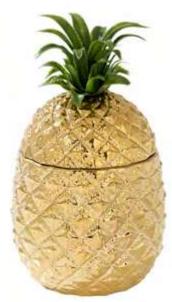

# Tropical Palm

EMP-ICEBUCKET
Large ceramic pineapple shaped ice bucket
H11"
Inner 2
\$24.00

BOHO-GARL-KNIT-CRM Cream macrame garland, 7 pennants 4.2ft Inner 6 \$16.00

FST6-GARLAND-PALM Palm leaf garland 8.5ft Inner 12 \$7.00