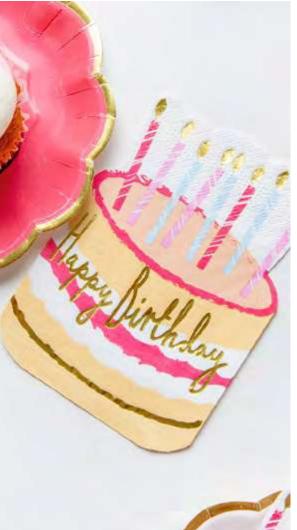

UNICORN-CUP-FACE Unicorn paper cups with wrap, 8pk, 8oz Inner 12 \$3.50

PASTEL-CUP Pastel paper cups 8pk, 8.4" Inner 12 \$3.50

ROSE-NAPKIN-CAKE Cake shaped napkins with gold foil 12pk, 16.5cm, Inner 12 \$3.50