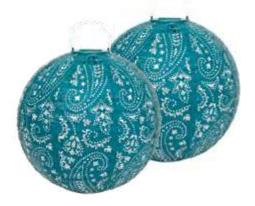

Inner 6 \$25.00

**BOHO-SOLANT-RND-TEAL** 

2 pack of teal outdoor hanging LED light lanterns with built in solar battery 11.8" diameter

Inner 6 \$25.00

**BOHO-SOLANT-RND-NAVY** 

2 pack of navy outdoor hanging LED light lanterns with built in solar battery 11.8" diameter