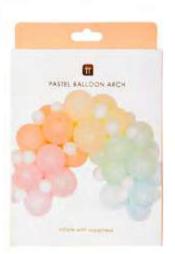

BALLOON-ARCH-PAST
Everything you need to create a 2.5m pastel balloon arch 60 balloons: pastel yellow: 8 x 12" pastel blue: 8 x 12", pastel green: 8 x 12" pastel pink: 8 x 12", pastel orange: 8 x 12" white: 20 x 5", 20 x glue dots 5m balloon tape, 2m paper ribbon