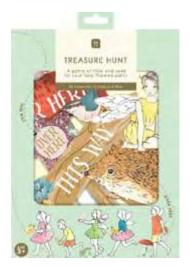

#### Truly Fairy

TSFAIRY-TREASURE Treasure hunt game 30 treasures to hide and find Inner 6 \$9.00

**TSFAIRY-FLOWERPRESS** Flower pressing kit H8.7" x W6.5" Inner 6 \$15.00

TSFAIRY-BALLOONS Fairy balloons 12 balloons,12" Inner 12 \$4.50