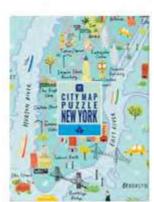

#### Finished puzzle sizes:

1000 Pieces US H19.3" x W26.7" 500 Pieces Flowers H13.3" x W18.8" 250 Pieces London H9" x W7.4" 250 Pieces New York H9" x W7.4"

**PUZZ-MAP-NY** New York puzzle H7.8" W6" D1" Inner 6 \$7.00