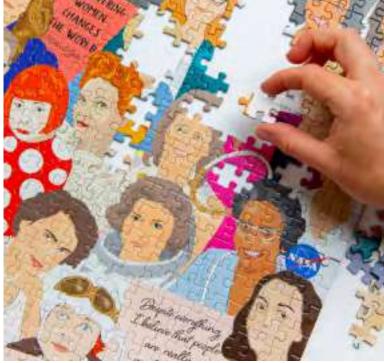

#### PUZZ-PHEN-WOM

100 piece puzzle POS unit Double sided Inner 16 \$96.00

**PUZZ-PHEN-WOM** 1000 piece puzzle H10.7" W7.7" D1.8" Inner 12 \$13.00

PHEN-WOM-NOTEBOOK A5 lined notebook, The musings of a phenomenal woman Inner 6 \$7.00