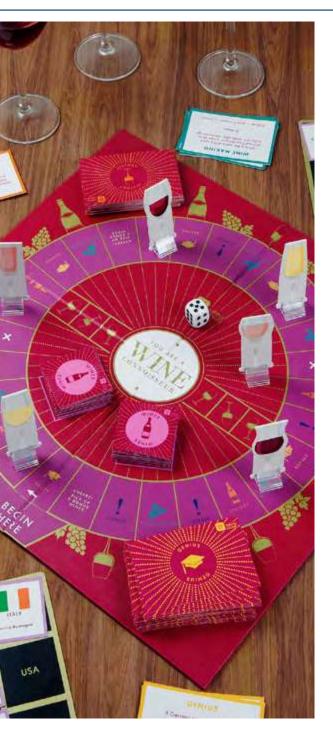

#### WINE-GAME

Wine board game. A board game to match your favourite tipple H8.6" W8.6" D2.3"

Inner 4 \$16.00