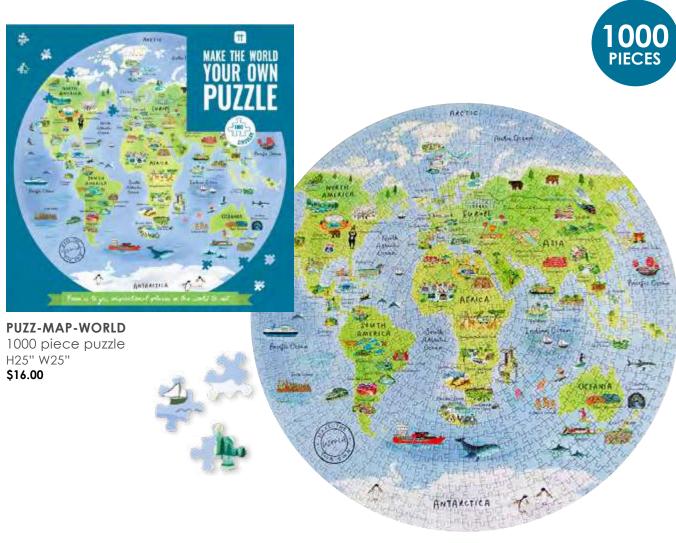

H25" x W25"

Dig out your backpack and dust off your passport, it's time to explore the world. Hear about unusual destinations across the globe as you build the circular puzzle, and feel inspired to travel to new places. Each location has been hand-picked by a colleague, friend or family member of Talking Tables.

#### Finished puzzle sizes:

1000 Pieces US H19.3" x W26.7" 500 Pieces Flowers H13.3" x W18.8" 250 Pieces London H9" x W7.4" 250 Pieces New York H9" x W7.4"

**PUZZ-MAP-NY** New York puzzle H7.8" W6" D1" Inner 6 \$7.00