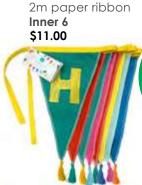

Inner 12 \$11.00 PASTEL-FABBUNT Pastel fabric bunting 100% cotton, 10ft Inner 6 \$10.50