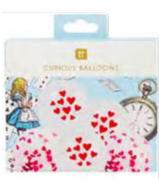

TSALICE-V2-TCOVER
Paper table cover
47" x 70"
Inner 12
\$5.00

TSALICE-V2-BALLOONS
Truly Alice balloons
12 balloons, 11"
Inner 12
\$4.50

MIX-CHECKRUNNER Check table runner 78" x 12" Inner 12 \$7.00

TSALICE-V2-SIGN
Truly Alice party signs with hanging ribbon 12pk, 11"
Inner 12
\$5.50