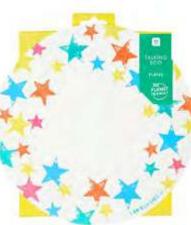

#### **Birthday Brights**

BB-STAR-ECO-NAPKIN Rainbow star napkins, 100% recyclable, plastic free, 21pk, 13" Inner 12 \$3.50

BB-STAR-ECO-CUP Rainbow star paper cups, 100% home recyclable, plastic free, 8pk, 8oz Inner 12 \$3.50

RAIN-ECO-NAPKIN-HB Rainbow birthday napkins, 100% recyclable, plastic free, 21pk, 13" Inner 12 \$3.50

BB-STAR-ECO-PLATE Rainbow star paper plates, 100% recyclable, plastic free, 12pk, 9" Inner 12

\$3.50