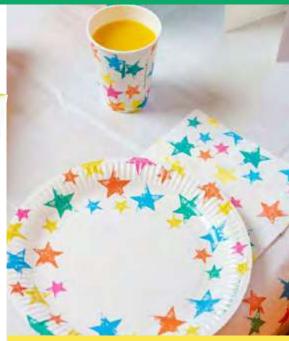

#### **Birthday Brights**

BB-STAR-ECO-NAPKIN Rainbow star napkins, 100% recyclable, plastic free, 21pk, 13" Inner 12 \$3.50

BB-STAR-ECO-CUP Rainbow star paper cups, 100% home recyclable, plastic free, 8pk, 8oz Inner 12 \$3.50

RAIN-ECO-NAPKIN-HB Rainbow birthday napkins, 100% recyclable, plastic free, 21pk, 13" Inner 12 \$3.50

BB-STAR-ECO-PLATE Rainbow star paper plates, 100% recyclable, plastic free, 12pk, 9" Inner 12

\$3.50