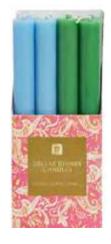

Small glass candle holders, 3"

Inner 12 \$7.00

**BOHO-CNDL-SPIRAL-WRM BOHO-CNDL-SPIRAL-COL** BOHO-CNDL-SPIRAL-LIL Deluxe spiral dinner candles 6 hour burn time, 10" Inner 12 \$15.00

**BOHO-CNDL-TWIST** Deluxe twist dinner candles6 hour burn time, 11" Inner 18 \$108.00

BOHO-CNDL-PY POS BOHO-CNDL-INNER-GB BOHO-CNDL-INNER-OP

Deluxe dinner candles, 6 hour burn time, H8.2" x W3.3"

Inner 12 \$30.00