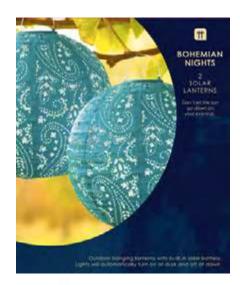

#### NEW STARTER SET

BOHO-SOLANT-STR - Inner 6 2x BOHO-SOLANT-RND-PINK 2x BOHO-SOLANT-RND-TEAL 2x BOHO-SOLANT-RND-NAVY \$148.50

**BOHO-SOLANT-RND-PINK** 

2 pack of pink outdoor hanging LED light lanterns with built in solar battery 11.8" diameter

Inner 6 \$25.00

**BOHO-SOLANT-RND-TEAL** 

2 pack of teal outdoor hanging LED light lanterns with built in solar battery 11.8" diameter

Inner 6 \$25.00

**BOHO-SOLANT-RND-NAVY** 

2 pack of navy outdoor hanging LED light lanterns with built in solar battery 11.8" diameter