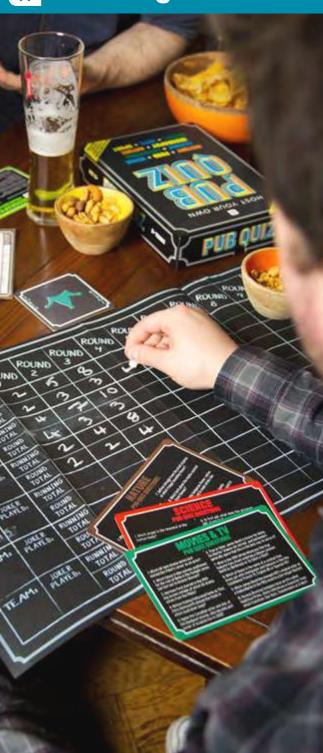

### **HOST-PUBQUIZ-V3**Quiz Night game

1000 questions H10.4" W7.2" D2"

Inner 6 \$17.00

After Dinner Jokes H2.5" W9.4" D7.8"

Inner 8 \$48.00