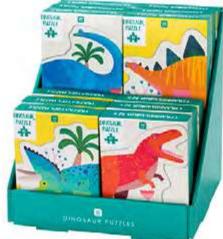

DINO-PUZZ-TREX DINO-PUZZ-TRI DINO-PUZZ-STEG DINO-PUZZ-BRACH Dinosaur shaped puzzles, 52 pieces, ages 4+ H6" W4" D1" Inner 12 \$6.00