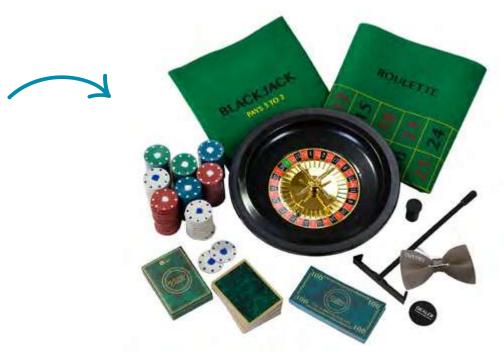

### Host Your Own Casino Night

HOST-CASINO-V2 Casino night board game. Play poker, Blackjack, and Roulette H12" W12" D2" Inner 4 \$24.00

Host your own casino night at home with our Casino Night Game. This set includes everything you need to host and play 3 different games; Poker, Roulette and Blackjack. Adorn your croupier bow tie and invite your friends to join you for an evening of gambling fun!