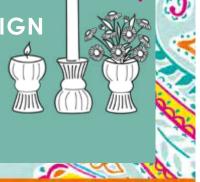

# UNIQUE DESIGN

This dinner candle holder can be used for dinner candles, tea lights and flowers - simply flip over to reveal the alternative candle size.

O CONVIK

BOHO-GRN-SMLCNDLHOLD BOHO-ORG-SMLCNDLHOLD BOHO-PNK-SMLCNDLHOLD BOHO-YEL-SMLCNDLHOLD