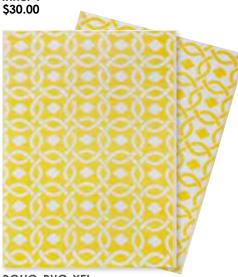

BOHOV2-RUG Waterproof outdoor rug 47" x 70" Inner 1

\$30.00

BOHO-RUG-YEL Reversible waterproof outdoor rug,47" x 70" Inner 1 \$30.00

FST6-RUG-PALM

Reversible waterproof

outdoor rug, 47" x 70"

BOHO-RUG Waterproof outdoor rug 47" x 70" Inner 1 \$30.00