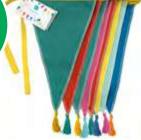

**RAIN-STREAMER** Paper streamers 7pk, 32ft Inner 12 \$5.00

**RAIN-GARLAND-HB** Rainbow bunting with gold foil, 10ft Inner 12 \$7.00

60 balloons

5m balloon tape

**BDAY-RAIN-FABBUNT-HB** Rainbow fabric bunting with gold

embroidered Happy Birthday

\$13.00

**BDAY-RAIN-FABBUNT** Rainbow bunting 100% cotton, 10ft Inner 6 \$10.50

NEW SOLAR LANTERNS