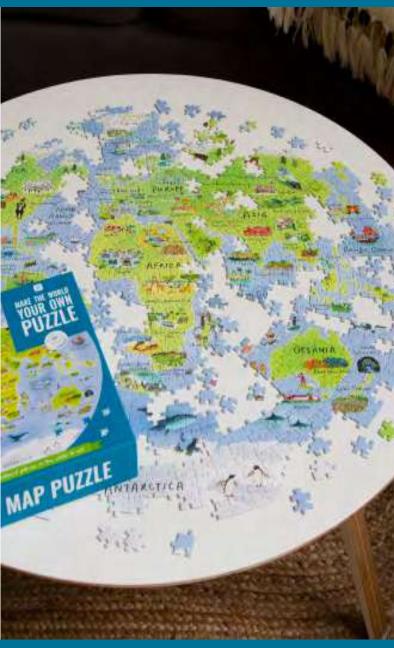

H25" x W25"

Dig out your backpack and dust off your passport, it's time to explore the world. Hear about unusual destinations across the globe as you build the circular puzzle, and feel inspired to travel to new places. Each location has been hand-picked by a colleague, friend or family member of Talking Tables.

#### Finished puzzle sizes:

1000 Pieces US H19.3" x W26.7" 500 Pieces Flowers H13.3" x W18.8" 250 Pieces London H9" x W7.4" 250 Pieces New York H9" x W7.4"

**PUZZ-MAP-NY** New York puzzle H7.8" W6" D1" Inner 6 \$7.00