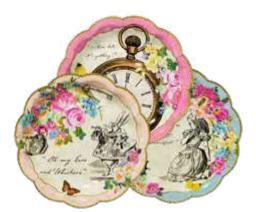

## Truly Alice

TSALICE-V2-CNAPKIN
Paper cocktail napkins
25cm, 9"
Inner 12
\$3.00

TSALICE-V2-PLATE-SML Scalloped paper small plates, 12pk, 7" Inner 12 \$3.50

TSALICE-V2-CUP
Paper cups
home recyclable
8pk, 9oz
Inner 12
\$3.50

TSALICE-V2-TCOVER
Paper table cover
47" x 70"
Inner 12
\$5.00

TSALICE-V2-BALLOONS
Truly Alice balloons
12 balloons, 11"
Inner 12
\$4.50

MIX-CHECKRUNNER Check table runner 78" x 12" Inner 12 \$7.00

TSALICE-V2-SIGN
Truly Alice party signs with hanging ribbon 12pk, 11"
Inner 12
\$5.50

**TSALICE-CNAPKIN** Truly Alice cocktail napkins 20pk, 9" Inner 12 \$3.00

**TSALICE-PLATE** Truly Alice plates 3 designs, 12pk, 7" Inner 12 \$3.50

**TSALICE-NAPKIN** Truly Alice napkins 12pk, 12" Inner 12 \$3.50

**TSALICE-MEDPLATE** Truly Alice medium scalloped paper plates, 4 designs, 12pk, 9" Inner 12 \$3.50

**TSALICE-CUPSETV2** Truly Alice paper tea cup set, 12pk, 7oz Inner 6 \$5.50

**TSALICE-BUNTING** Truly Alice teapot bunting 12 pennants 8 designs, 13ft Inner 12 \$6.00

TSALICE-PLATTER
Truly Alice platters
4pk, 2 designs
12" x 7.4"
Inner 12 \$3.50

MIX-CHECKRUNNER Check table runner 78" x 12" **Inner 12** \$7.00

#### Truly Alice

**TSALICE-TEAPOTVASE** Truly Alice tea pot vase plastic free packaging 5.5" Inner 6 \$6.00

Inner 6

\$8.00

**TSALICE-DOME** Truly Alice cake domes, 6pk Inner 6 \$8.50

**TSALICE-PROPS** Truly Alice prop set 8 props Inner 6 \$6.00