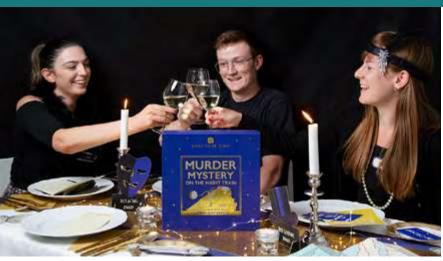

## **Host Your Own Murder Mystery**

- Host a murder mystery from the comfort of your own home, for 5 – 13 players.
- Packed with props, character cards, clues, solution sheets and detective notes.
- Each game includes 3 alternative endings for multiple plays.
- Online invites for each guest are available at www.talkingtables.com.

HOST-MYSTERY-TRAIN
Murder Mystery on the Night Train
H10" W10" D2.3"
Inner 4
\$24.00