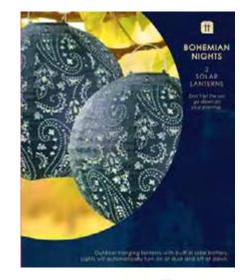

embroidered Happy Birthday

\$13.00

**BDAY-RAIN-FABBUNT** Rainbow bunting 100% cotton, 10ft Inner 6 \$10.50

NEW SOLAR LANTERNS

# Order individually or in starter

#### NEW STARTER SET

BOHO-SOLANT-STR - Inner 6 2x BOHO-SOLANT-RND-PINK 2x BOHO-SOLANT-RND-TEAL 2x BOHO-SOLANT-RND-NAVY \$148.50

**BOHO-SOLANT-RND-PINK** 

2 pack of pink outdoor hanging LED light lanterns with built in solar battery 11.8" diameter

Inner 6 \$25.00

**BOHO-SOLANT-RND-TEAL** 

2 pack of teal outdoor hanging LED light lanterns with built in solar battery 11.8" diameter

Inner 6 \$25.00

**BOHO-SOLANT-RND-NAVY** 

2 pack of navy outdoor hanging LED light lanterns with built in solar battery 11.8" diameter

Inner 6 \$25.00