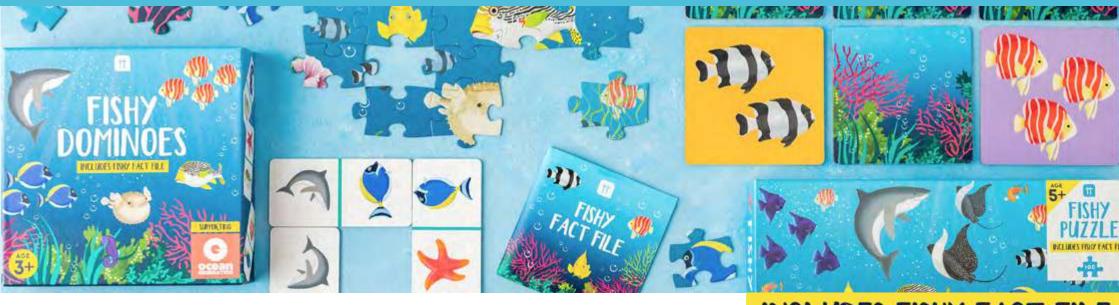

Plastic waste is damaging the organisms and ecosystems within our ocean. That's why we have designed these educational kids games to be completely plastic free. We've partnered with the fish friendly charity Ocean Generation on this range with a percentage of sales donated to help them achieve their mission to tackle threats to SUPPORTING our ocean through science and

# **# School of Fish**

# INCLUDES FISHY FACT FILE

FISH-GOFISH
Go Fish card game
age 3+
H5" W6" D7"
Inner 12
\$60.00

FISH-SNAKE-LADDER
Fishy Snakes & Ladders
board game, age 4+
H8" W8" D1.5"
Inner 6
\$12.00

NEW \_

FISH-PUZZLE 100 piece puzzle age 6+ H10" W7.7" D2" Inner 4 \$9.00 Finished puzzle size: H14" x W19"