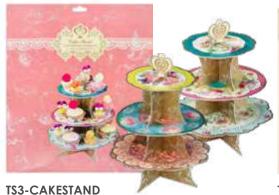

TS3-TEAPOT
Tea pot shaped
flower vase, 5.5"
Inner 6
\$5.50

TS10-TCOVER
Paper table cover,
70" x 47"
Inner 12
\$5.00

Cake stand, reversible design, 13.7" Inner 6 \$11.00

TS5-TCOVER
Paper table cover,
70" x 47"
Inner 12
\$5.00

Cake stand, reversible designs, 14" Inner 6 \$11.00

TS8-RUNNER
Fabric table runner
70" x 11"
Inner 12
\$7.00