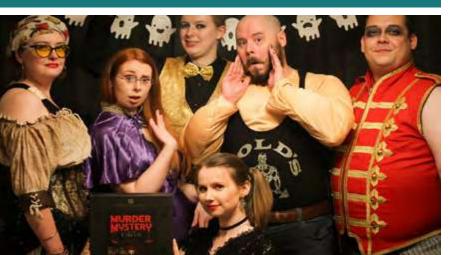

## **Host Your Own Murder Mystery**

- Host a murder mystery from the comfort of your own home, for 5 – 13 players.
- Packed with props, character cards, clues, solution sheets and detective notes.
- Each game includes 3 alternative endings for multiple plays.
- Online invites for each guest are available at www.talkingtables.com.

HOST-MYSTERY-CIRCUS
Murder Mystery at the Circus
H10" W10" D2.3"
Inner 4
\$24.00

HOST-MYSTERY
Murder Mystery at the Theatre
H10" W10" D2.3"
Inner 4
\$24.00

HOST-MYSTERY-DANCE
Murder Mystery on the Dance Floor
H10" W10" D2.3"
Inner 4
\$24.00