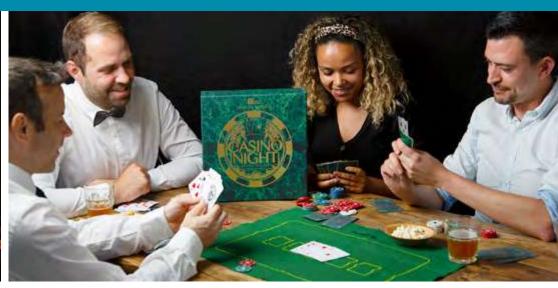

### Host Your Own Casino Night

HOST-CASINO-V2 Casino night board game. Play poker, Blackjack, and Roulette H12" W12" D2" Inner 4 \$24.00

Host your own casino night at home with our Casino Night Game. This set includes everything you need to host and play 3 different games; Poker, Roulette and Blackjack. Adorn your croupier bow tie and invite your friends to join you for an evening of gambling fun!