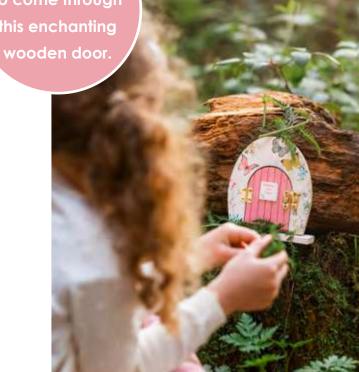

to come through this enchanting

**TSFAIRY-MINBUNT** Mini butterfly shaped bunting, 40 pennants 16ft Inner 12 \$7.00

TSFAIRY-BUNTING Butterfly shaped bunting 12 pennants, 10ft Inner 12 \$6.00

**TSFAIRY-DOOR** Wooden mini fairy door H5" x W4.7" Inner 12 \$8.50