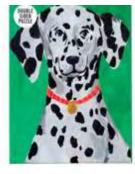

#### Finished puzzle size:

H19" x W13.5" 45

Perfect for pooch & felines fans, these puzzles provide a mindful getaway from the comfort of your living room.

PUZZ-CAT-BENGAL PUZZ-CAT-PERSIAN 100 piece puzzles double sided H5.5" W4" D1.1" Inner 12 \$6.00