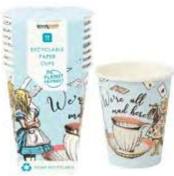

## Truly Alice

TSALICE-V2-CNAPKIN
Paper cocktail napkins
25cm, 9"
Inner 12
\$3.00

TSALICE-V2-PLATE-SML Scalloped paper small plates, 12pk, 7" Inner 12 \$3.50

TSALICE-V2-CUP
Paper cups
home recyclable
8pk, 9oz
Inner 12
\$3.50