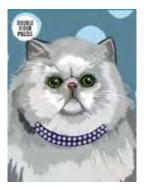

#### Finished puzzle size:

H19" x W13.5" 45

Perfect for pooch & felines fans, these puzzles provide a mindful getaway from the comfort of your living room.

PUZZ-CAT-BENGAL PUZZ-CAT-PERSIAN 100 piece puzzles double sided H5.5" W4" D1.1" Inner 12 \$6.00