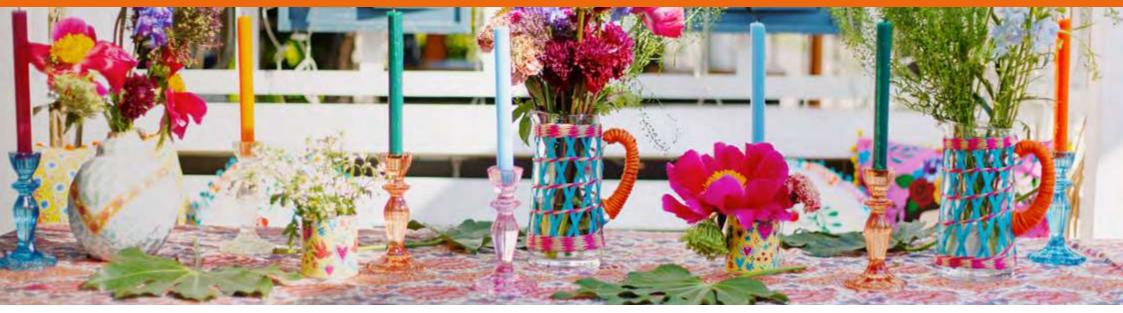

#### **Candle Holders**

BOHO-YELCNDLHOLD BOHOV2-ORGCNDLHOLD BOHOV2-PNKCNDLHOLD BOHO-RED-CNDLHOLD Glass candle holder

H5.7" x W3"

Inner 6 \$10.00

BOHO-NVYCNDLHOLD BOHO-BLUCNDLHOLD BOHO-GRNCNDLHOLD OHO-DRK-GRNCNDLHOLD

> Glass candle holder H5.7" x W3"

Inner 6 \$10.00