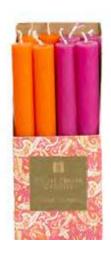

Small glass candle holders, 3"

Inner 12 \$7.00

**BOHO-CNDL-SPIRAL-WRM BOHO-CNDL-SPIRAL-COL** BOHO-CNDL-SPIRAL-LIL Deluxe spiral dinner candles 6 hour burn time, 10" Inner 12 \$15.00

**BOHO-CNDL-TWIST** Deluxe twist dinner candles6 hour burn time, 11" Inner 18 \$108.00

BOHO-CNDL-PY POS BOHO-CNDL-INNER-GB BOHO-CNDL-INNER-OP

Deluxe dinner candles, 6 hour burn time, H8.2" x W3.3"

Inner 12 \$30.00