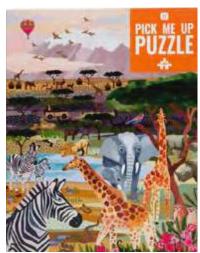

PUZZ-PMU-SAFARI H10.7" W7.7" D1.8" Inner 4 \$13.00

PUZZ-PMU-FRIDA-V2 H10.7" W7.7" D1.8" Inner 4 \$13.00

PUZZ-PMU-BIRDS H10.7" W7.7" D1.8" Inner 4 \$13.00

PUZZ-PMU-PLANTS H10.7" W7.7" D1.8" Inner 4 \$13.00