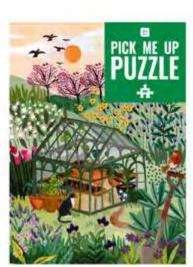

### - Happy Customer

PUZZ-PMU-FRIDA H10.7" W7.7" D1.8" Inner 4 \$11.75

**PUZZ-PMU-GARDEN** H10.7" W7.7" D1.8" Inner 4 \$11.75

PUZZ-PMU-CAT H10.7" W7.7" D1.8" Inner 4 \$11.75

PUZZ-PMU-GIN H10.7" W7.7" D1.8" Inner 4 \$11.75