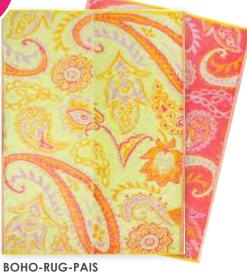

#### **NEW STARTER SET**

BOHO-RUG-STR-V2 - Inner 6
1x BOHO-RUG-PAIS 1x FST6-RUG-PALM
1x BOHO-RUG-V3 1x BOHO-RUG-YEL
1x BOHO-RUG 1x BOHOV2-RUG

BOHO-RUG-V3 Reversible waterproof outdoor rug, 47" x 70"

Inner 1 \$30.00