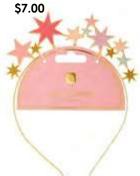

ROSE-HEADBAND-STAR Enamel headband H18.2cm x W14.5cm Inner 12 \$7.00

BDAY-PNK-FABBUNT Fabric bunting with tassels, 10% cotton, 3m Inner 6 \$10.50

ROSE-HEADBAND-HB Birthday enamel headband H16.5cm x W16.5cm Inner 12 \$7.00