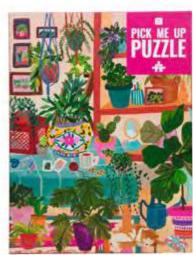

PUZZ-PMU-SAFARI H10.7" W7.7" D1.8" Inner 4 \$13.00

PUZZ-PMU-FRIDA-V2 H10.7" W7.7" D1.8" Inner 4 \$13.00

PUZZ-PMU-BIRDS H10.7" W7.7" D1.8" Inner 4 \$13.00

PUZZ-PMU-PLANTS H10.7" W7.7" D1.8" Inner 4 \$13.00