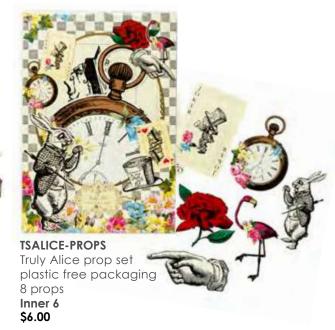

#### Truly Alice

**TSALICE-TEAPOTVASE** Truly Alice tea pot vase plastic free packaging 5.5" Inner 6 \$6.00

Inner 6

\$8.00

**TSALICE-DOME** Truly Alice cake domes, 6pk Inner 6 \$8.50

**TSALICE-PROPS** Truly Alice prop set 8 props Inner 6 \$6.00