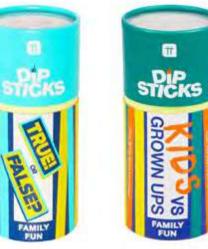

#### PROSE-PONG

12 plastic glasses and 3 pink ping pong balls Prosecco not included

Inner 6 \$8.00 Pick Up Fun **Dipsticks** 

160 sticks H7" W3" **D3**" Inner 6

**GAME-DIP-KVA GAME-DIP-TRUEFALSE GAME-DIP-CRAZYCHAR** \$10.00