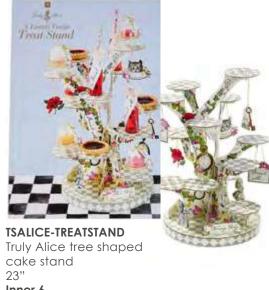

## Truly Alice

TSALICE-V2-CNAPKIN
Paper cocktail napkins
25cm, 9"
Inner 12
\$3.00

TSALICE-V2-PLATE-SML Scalloped paper small plates, 12pk, 7" Inner 12 \$3.50

TSALICE-V2-CUP
Paper cups
home recyclable
8pk, 9oz
Inner 12
\$3.50

TSALICE-V2-TCOVER
Paper table cover
47" x 70"
Inner 12
\$5.00

TSALICE-V2-BALLOONS
Truly Alice balloons
12 balloons, 11"
Inner 12
\$4.50

MIX-CHECKRUNNER Check table runner 78" x 12" Inner 12 \$7.00

TSALICE-V2-SIGN
Truly Alice party signs with hanging ribbon 12pk, 11"
Inner 12
\$5.50

**TSALICE-CNAPKIN** Truly Alice cocktail napkins 20pk, 9" Inner 12 \$3.00

**TSALICE-PLATE** Truly Alice plates 3 designs, 12pk, 7" Inner 12 \$3.50

**TSALICE-NAPKIN** Truly Alice napkins 12pk, 12" Inner 12 \$3.50

**TSALICE-MEDPLATE** Truly Alice medium scalloped paper plates, 4 designs, 12pk, 9" Inner 12 \$3.50

**TSALICE-CUPSETV2** Truly Alice paper tea cup set, 12pk, 7oz Inner 6 \$5.50

**TSALICE-BUNTING** Truly Alice teapot bunting 12 pennants 8 designs, 13ft Inner 12 \$6.00

TSALICE-PLATTER
Truly Alice platters
4pk, 2 designs
12" x 7.4"
Inner 12 \$3.50

MIX-CHECKRUNNER Check table runner 78" x 12" **Inner 12** \$7.00

#### Truly Alice

**TSALICE-TEAPOTVASE** Truly Alice tea pot vase plastic free packaging 5.5" Inner 6 \$6.00

Inner 6

\$8.00

**TSALICE-DOME** Truly Alice cake domes, 6pk Inner 6 \$8.50

**TSALICE-PROPS** Truly Alice prop set 8 props Inner 6 \$6.00