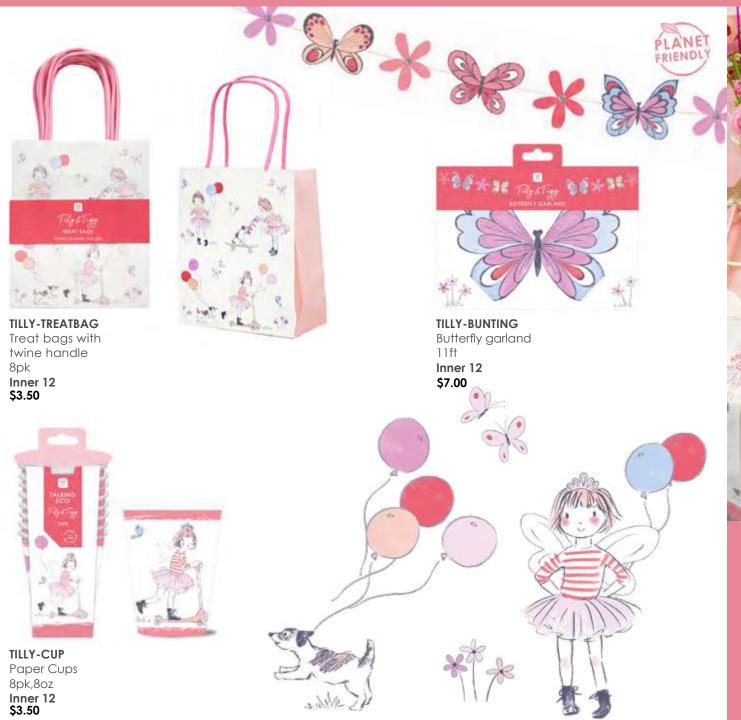

Please meet our fun, loving little girl Tilly who loves to scoot fast, pull on comfy leggings, but oh she loves her tutu and tiara to finish it off.
And her little dog, Tigg, follows along, wherever she goes.

TILLY-NAPKIN
Paper napkins
21pk, 13"
Inner 12
\$3.50

TILLY-PLATE
Paper plates
12pk, 9"
Inner 12
\$3.50

TILLY-TCOVER
Paper table cover
70" x 47"
Inner 12
\$5.00