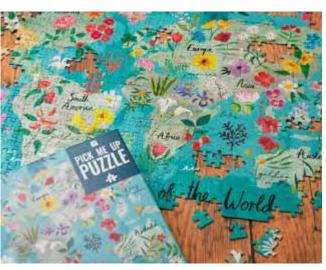

H25" x W25"

Dig out your backpack and dust off your passport, it's time to explore the world. Hear about unusual destinations across the globe as you build the circular puzzle, and feel inspired to travel to new places. Each location has been hand-picked by a colleague, friend or family member of Talking Tables.

#### Finished puzzle sizes:

1000 Pieces US H19.3" x W26.7" 500 Pieces Flowers H13.3" x W18.8" 250 Pieces London H9" x W7.4" 250 Pieces New York H9" x W7.4"

**PUZZ-MAP-NY** New York puzzle H7.8" W6" D1" Inner 6 \$7.00