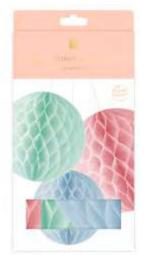

### Pastel

PASTEL-HONEYCOMB
Tissue paper honeycomb
3pk, 7", 8", 10"
Inner 12
\$5.00

BDAY-CANDLE-HB
Happy birthday candles
dipped in gold
H4.4" x W6.5"
Inner 12
\$3.50

PASTEL-CUP
Pastel paper cups
8pk, 8.4"
Inner 12
\$3.50