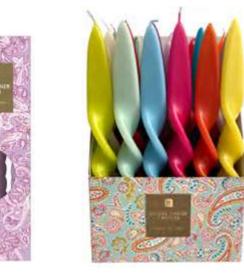

Small glass candle holders, 3"

Inner 12 \$7.00

**BOHO-CNDL-SPIRAL-WRM BOHO-CNDL-SPIRAL-COL** BOHO-CNDL-SPIRAL-LIL Deluxe spiral dinner candles 6 hour burn time, 10" Inner 12 \$15.00

**BOHO-CNDL-TWIST** Deluxe twist dinner candles6 hour burn time, 11" Inner 18 \$108.00