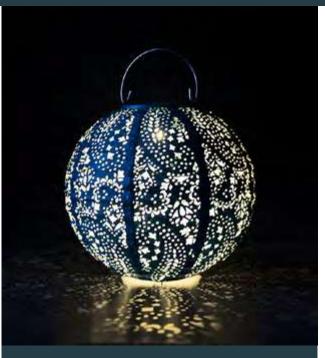

#### NEW STARTER SET

BOHO-SOLANT-STR - Inner 6 2x BOHO-SOLANT-RND-PINK 2x BOHO-SOLANT-RND-TEAL 2x BOHO-SOLANT-RND-NAVY \$148.50

**BOHO-SOLANT-RND-PINK** 

2 pack of pink outdoor hanging LED light lanterns with built in solar battery 11.8" diameter

Inner 6 \$25.00

**BOHO-SOLANT-RND-TEAL** 

2 pack of teal outdoor hanging LED light lanterns with built in solar battery 11.8" diameter

Inner 6 \$25.00

**BOHO-SOLANT-RND-NAVY** 

2 pack of navy outdoor hanging LED light lanterns with built in solar battery 11.8" diameter