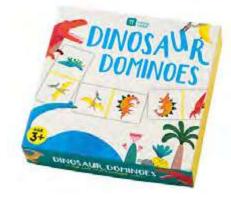

# T School of Fun

ANIMAL-MIXUP Animal Mix Up game ages 3+ H7" W8" D1.5" Inner 4 \$7.00

DINO-DOMINOES
Dinosaur Dominoes
game ages 3+
H6.7" x W6.7" D1.5"
Inner 6
\$7.00

DINO-PUZZ-POS 16 puzzles, 4 designs H10" W8" D8" Inner 16 \$96.00