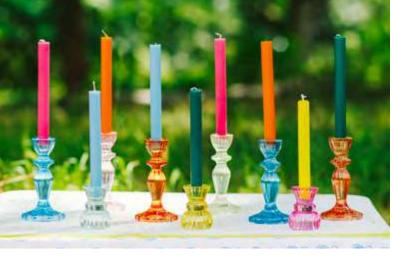

#### **Candle Holders**

BOHO-YELCNDLHOLD BOHOV2-ORGCNDLHOLD BOHOV2-PNKCNDLHOLD BOHO-RED-CNDLHOLD Glass candle holder

H5.7" x W3"

Inner 6 \$10.00

BOHO-NVYCNDLHOLD BOHO-BLUCNDLHOLD BOHO-GRNCNDLHOLD OHO-DRK-GRNCNDLHOLD

> Glass candle holder H5.7" x W3"

Inner 6 \$10.00