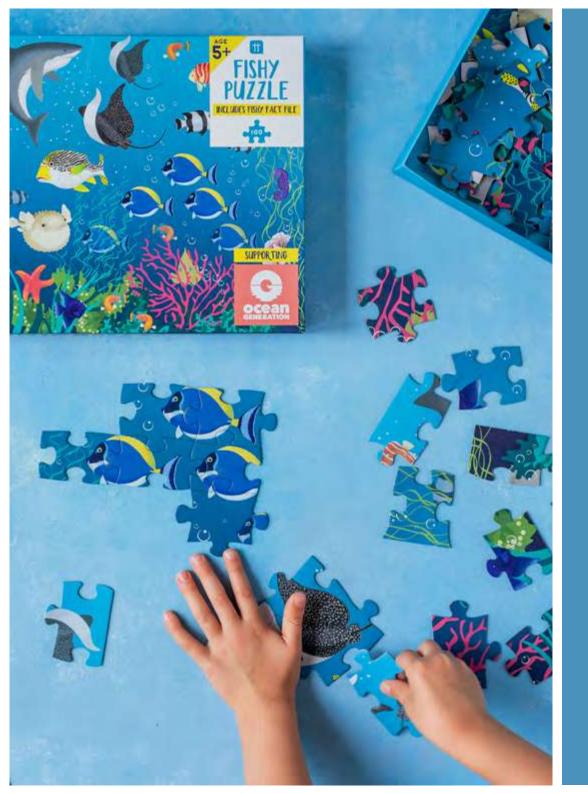

Plastic waste is damaging the organisms and ecosystems within our ocean. That's why we have designed these educational kids games to be completely plastic free. We've partnered with the fish friendly charity Ocean Generation on this range with a percentage of sales donated to help them achieve their mission to tackle threats to SUPPORTING our ocean through science and

# INCLUDES FISHY FACT FILE

FISH-GOFISH
Go Fish card game
age 3+
H5" W6" D7"
Inner 12
\$60.00

FISH-SNAKE-LADDER
Fishy Snakes & Ladders
board game, age 4+
H8" W8" D1.5"
Inner 6
\$12.00

NEW \_

FISH-PUZZLE 100 piece puzzle age 6+ H10" W7.7" D2" Inner 4 \$9.00 Finished puzzle size: H14" x W19"