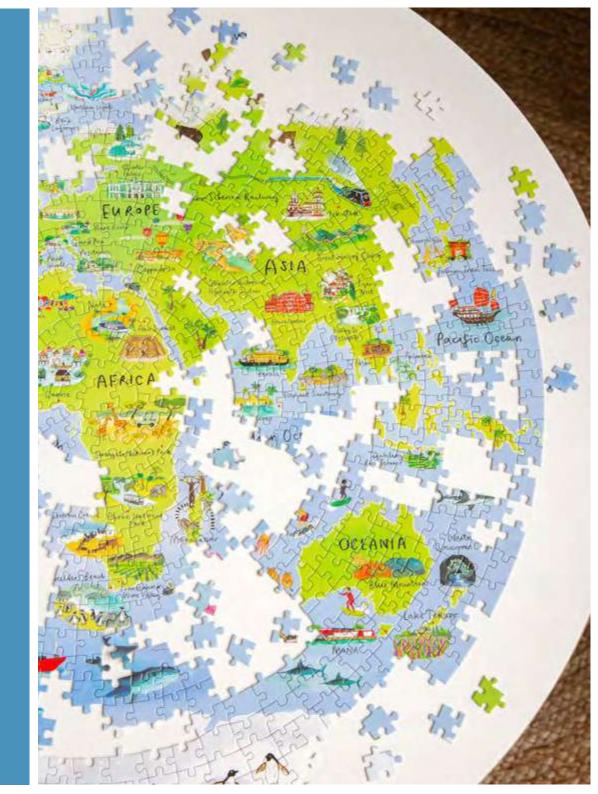

H25" x W25"

Dig out your backpack and dust off your passport, it's time to explore the world. Hear about unusual destinations across the globe as you build the circular puzzle, and feel inspired to travel to new places. Each location has been hand-picked by a colleague, friend or family member of Talking Tables.

#### Finished puzzle sizes:

1000 Pieces US H19.3" x W26.7" 500 Pieces Flowers H13.3" x W18.8" 250 Pieces London H9" x W7.4" 250 Pieces New York H9" x W7.4"

**PUZZ-MAP-NY** New York puzzle H7.8" W6" D1" Inner 6 \$7.00