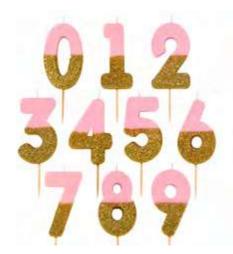

BDAY-CANDLE-STARTER
Pink glitter number
candle starter set
0-9, 30pk
Inner 30
\$60.00

BDAY-CANDLE-BLU-STR Blue glitter number candle starter set 0-9, 30pk Inner 30 \$60.00

**RAIN-CANDLE-CFLAME** Multicoloured flame candles, 12pk, 4" Inner 12 \$3.50