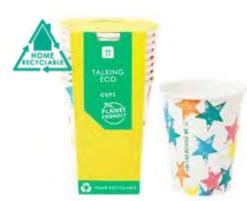

#### **Birthday Brights**

BB-STAR-ECO-NAPKIN Rainbow star napkins, 100% recyclable, plastic free, 21pk, 13" Inner 12 \$3.50

BB-STAR-ECO-CUP Rainbow star paper cups, 100% home recyclable, plastic free, 8pk, 8oz Inner 12 \$3.50