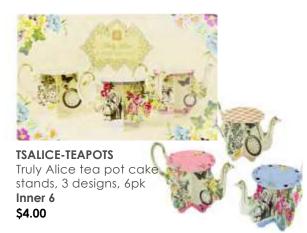

#### Truly Alice

**TSALICE-TEAPOTVASE** Truly Alice tea pot vase plastic free packaging 5.5" Inner 6 \$6.00

Inner 6

\$8.00

**TSALICE-DOME** Truly Alice cake domes, 6pk Inner 6 \$8.50

**TSALICE-PROPS** Truly Alice prop set 8 props Inner 6 \$6.00