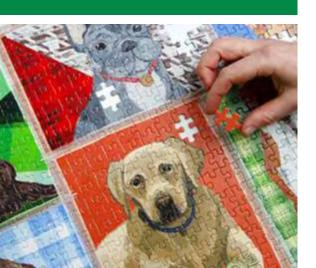

Finished puzzle size:  $H9.4" \times W7"$ 

100 PIECES

Finished puzzle size:  $H9.4" \times W7"$ 

PUZZ-DOG-1000 1000 piece puzzle H26" W19" D2" Inner 12

\$13.00

Finished puzzle size: H19" x W13.5"

Finished puzzle size: