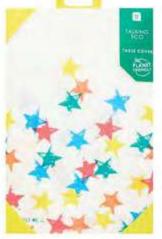

RAIN-ECO-NAPKIN-HB Rainbow birthday napkins, 100% recyclable, plastic free, 21pk, 13" Inner 12 \$3.50

BB-STAR-ECO-PLATE Rainbow star paper plates, 100% recyclable, plastic free, 12pk, 9" Inner 12

\$3.50

BB-STAR-ECO-BUNT Paper bunting, 100% recyclable, plastic free, 10ft Inner 12 \$7.00

BB-STAR-ECO-TCOVER Paper table cover, 100% recyclable, plastic free 47" x 70" Inner 12 \$5.00

ALL 100% RECYCLABLE & PLASTIC FREE