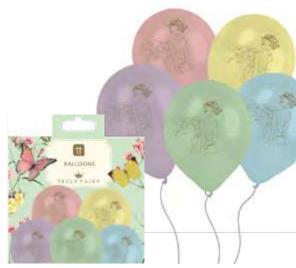

#### Truly Fairy

TSFAIRY-TREASURE Treasure hunt game 30 treasures to hide and find Inner 6 \$9.00

**TSFAIRY-FLOWERPRESS** Flower pressing kit H8.7" x W6.5" Inner 6 \$15.00

TSFAIRY-BALLOONS Fairy balloons 12 balloons,12" Inner 12 \$4.50