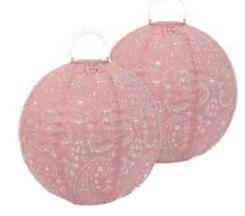

#### NEW STARTER SET

BOHO-SOLANT-STR - Inner 6 2x BOHO-SOLANT-RND-PINK 2x BOHO-SOLANT-RND-TEAL 2x BOHO-SOLANT-RND-NAVY \$148.50

**BOHO-SOLANT-RND-PINK** 

2 pack of pink outdoor hanging LED light lanterns with built in solar battery 11.8" diameter

Inner 6 \$25.00

**BOHO-SOLANT-RND-TEAL** 

2 pack of teal outdoor hanging LED light lanterns with built in solar battery 11.8" diameter

Inner 6 \$25.00

**BOHO-SOLANT-RND-NAVY** 

2 pack of navy outdoor hanging LED light lanterns with built in solar battery 11.8" diameter