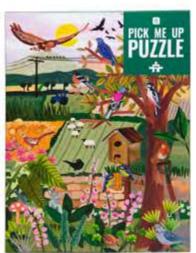

PUZZ-PMU-SAFARI H10.7" W7.7" D1.8" Inner 4 \$13.00

PUZZ-PMU-FRIDA-V2 H10.7" W7.7" D1.8" Inner 4 \$13.00

PUZZ-PMU-BIRDS H10.7" W7.7" D1.8" Inner 4 \$13.00

PUZZ-PMU-PLANTS H10.7" W7.7" D1.8" Inner 4 \$13.00