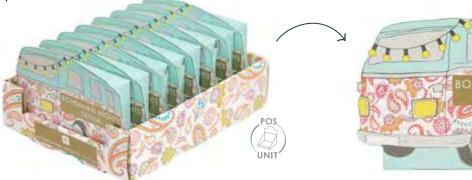

# Paisley fabric bunting, 100% cotton, 10ft

Inner 6 \$13.00

#### BOHO-CARAVAN-TRIV

Trivia game from the world of music, travel, art and culture, 80 cards Inner 8

\$6.00

Paisley fabric table cover 100% cotton, 78" x 55"

Inner 8
\$28.50