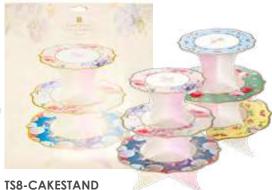

TS3-TEAPOT
Tea pot shaped
flower vase, 5.5"
Inner 6
\$5.50

TS10-TCOVER
Paper table cover,
70" x 47"
Inner 12
\$5.00

Cake stand, reversible design, 13.7" Inner 6 \$11.00

TS5-TCOVER
Paper table cover,
70" x 47"
Inner 12
\$5.00

Cake stand, reversible designs, 14" Inner 6 \$11.00

TS8-RUNNER
Fabric table runner
70" x 11"
Inner 12
\$7.00