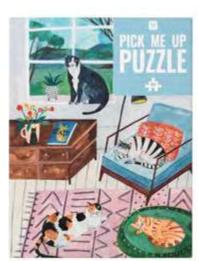

### - Happy Customer

PUZZ-PMU-FRIDA H10.7" W7.7" D1.8" Inner 4 \$11.75

**PUZZ-PMU-GARDEN** H10.7" W7.7" D1.8" Inner 4 \$11.75

PUZZ-PMU-CAT H10.7" W7.7" D1.8" Inner 4 \$11.75

PUZZ-PMU-GIN H10.7" W7.7" D1.8" Inner 4 \$11.75