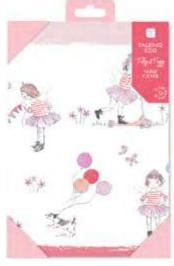

TILLY-NAPKIN
Paper napkins
21pk, 13"
Inner 12
\$3.50

TILLY-PLATE
Paper plates
12pk, 9"
Inner 12
\$3.50

TILLY-TCOVER
Paper table cover
70" x 47"
Inner 12
\$5.00