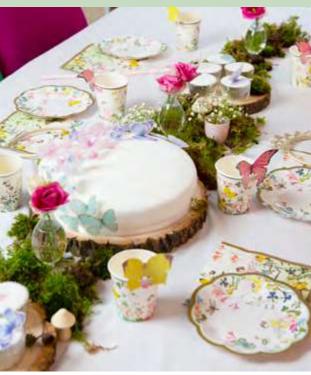

## Truly Fairy

TSFAIRY-NAPKIN
Fairy paper napkins
20pk,13"
Inner 12
\$3.50

TSFAIRY-BFLYCUP Fairy paper cups 12pk, 7oz Inner 12 \$5.50

TSFAIRY-TCOVER
Paper table cover
47" x 70"
Inner 12
\$5.00

TSFAIRY-TREATBAG
Paper treat bags
8pk, 7.5" x 6"
Inner 12
\$3.50

TSFAIRY-PLATE
Fairy scalloped paper
plates, 3 designs, 12pk, 7"
Inner 12
\$3.50

TSFAIRY-DRESSUP Wand and tiara set 13" and 4.5" Inner 12 \$5.00

TSFAIRY-CHANDELIER
Paper butterfly chandelier
H32" x W11.8"
Inner 3
\$18.00

#### Truly Fairy

TSFAIRY-TREASURE Treasure hunt game 30 treasures to hide and find Inner 6 \$9.00

**TSFAIRY-FLOWERPRESS** Flower pressing kit H8.7" x W6.5" Inner 6 \$15.00

TSFAIRY-BALLOONS Fairy balloons 12 balloons,12" Inner 12 \$4.50

to come through this enchanting

**TSFAIRY-MINBUNT** Mini butterfly shaped bunting, 40 pennants 16ft Inner 12 \$7.00

TSFAIRY-BUNTING Butterfly shaped bunting 12 pennants, 10ft Inner 12 \$6.00

**TSFAIRY-DOOR** Wooden mini fairy door H5" x W4.7" Inner 12 \$8.50