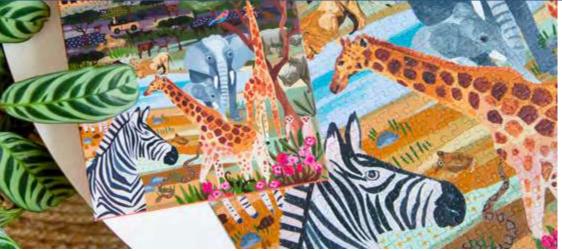

PUZZ-PMU-SAFARI H10.7" W7.7" D1.8" Inner 4 \$13.00

PUZZ-PMU-FRIDA-V2 H10.7" W7.7" D1.8" Inner 4 \$13.00

PUZZ-PMU-BIRDS H10.7" W7.7" D1.8" Inner 4 \$13.00

PUZZ-PMU-PLANTS H10.7" W7.7" D1.8" Inner 4 \$13.00