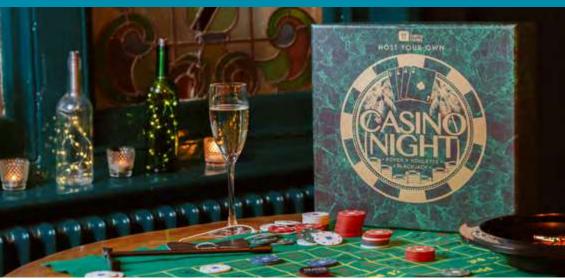

### Host Your Own Casino Night

HOST-CASINO-V2 Casino night board game. Play poker, Blackjack, and Roulette H12" W12" D2" Inner 4 \$24.00

Host your own casino night at home with our Casino Night Game. This set includes everything you need to host and play 3 different games; Poker, Roulette and Blackjack. Adorn your croupier bow tie and invite your friends to join you for an evening of gambling fun!