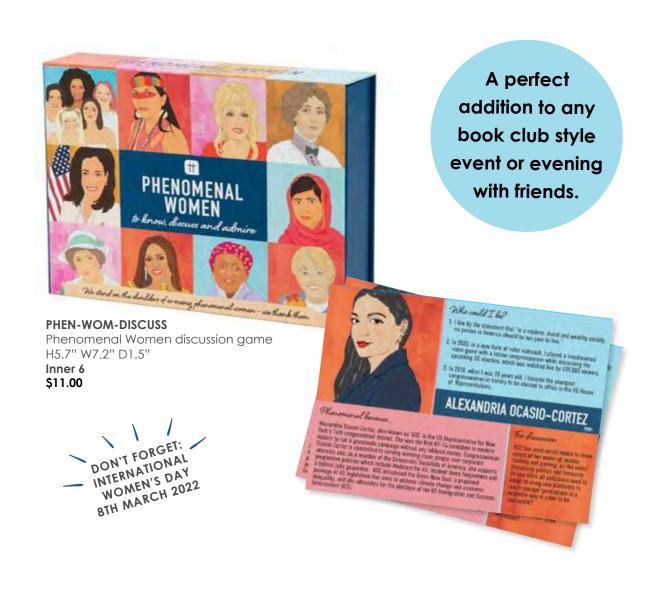

### **Phenomenal Women**

Get conversation flowing, spark friendly debate and open your eyes to fresh perspectives with this intellectually engaging and thought-provoking card set. Each card features a three hints game, incredible facts and a point of discussion around a phenomenal woman, as well as a beautiful, hand drawn illustration.

#### PUZZ-PHEN-WOM

100 piece puzzle POS unit Double sided Inner 16 \$96.00

**PUZZ-PHEN-WOM** 1000 piece puzzle H10.7" W7.7" D1.8" Inner 12 \$13.00

PHEN-WOM-NOTEBOOK A5 lined notebook, The musings of a phenomenal woman Inner 6 \$7.00