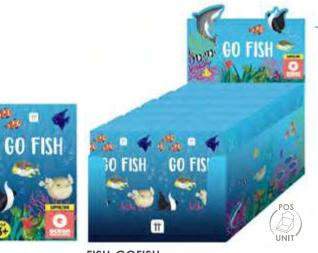

# INCLUDES FISHY FACT FILE

FISH-GOFISH
Go Fish card game
age 3+
H5" W6" D7"
Inner 12
\$60.00

FISH-SNAKE-LADDER
Fishy Snakes & Ladders
board game, age 4+
H8" W8" D1.5"
Inner 6
\$12.00

NEW \_

FISH-PUZZLE 100 piece puzzle age 6+ H10" W7.7" D2" Inner 4 \$9.00 Finished puzzle size: H14" x W19"