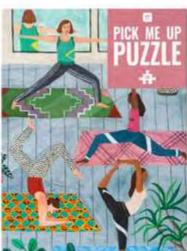

d puzzle is beautiful enough to frame
- Finished puzzles size: H26.7" x W19".









PUZZ-PMU-SAFARI H10.7" W7.7" D1.8" Inner 4 \$13.00



PUZZ-PMU-FRIDA-V2 H10.7" W7.7" D1.8" Inner 4 \$13.00



PUZZ-PMU-BIRDS H10.7" W7.7" D1.8" Inner 4 \$13.00



PUZZ-PMU-PLANTS H10.7" W7.7" D1.8" Inner 4 \$13.00

- Each puzzle includes an additional trivia sheet including 20 testing questions relating to the theme.
- Finished puzzle size: H26.7" x W19".

## Pick Me Up





"I loved this jigsaw! Great quality and bold, colourful graphic. I've already bought another one!"

### - Happy Customer



PUZZ-PMU-FRIDA H10.7" W7.7" D1.8" Inner 4 \$11.75



**PUZZ-PMU-GARDEN** H10.7" W7.7" D1.8" Inner 4 \$11.75



PUZZ-PMU-CAT H10.7" W7.7" D1.8" Inner 4 \$11.75



PUZZ-PMU-GIN H10.7" W7.7" D1.8" Inner 4 \$11.75



PUZZ-PMU-YOGA H10.7" W7.7" D1.8" Inner 4 \$11.75

#### Finished puzzle size:

H19" x W13.5" 45





Perfect for pooch & felines fans, these puzzles provide a mindful getaway from the comfort of your living room.





PUZZ-CAT-BENGAL PUZZ-CAT-PERSIAN 100 piece puzzles double sided H5.5" W4" D1.1" Inner 12 \$6.00



Finished puzzle size:  $H9.4" \times W7"$ 





100 PIECES







Finished puzzle size:  $H9.4" \times W7"$ 



PUZZ-DOG-1000 1000 piece puzzle H26" W19" D2" Inner 12

\$13.00



Finished puzzle size: H19" x W13.5"







Finished puzzle size:

H25" x W25"

Dig out your backpack and dust off your passport, it's time to explore the world. Hear about unusual destinations across the globe as you build the circular puzzle, and feel inspired to travel to new places. Each location ha