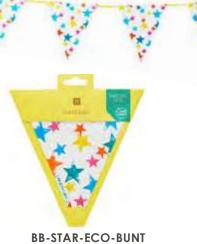

BB-STAR-ECO-BUNT Paper bunting, 100% recyclable, plastic free, 10ft Inner 12 \$7.00

BB-STAR-ECO-TCOVER Paper table cover, 100% recyclable, plastic free 47" x 70" Inner 12 \$5.00

ALL 100% RECYCLABLE & PLASTIC FREE