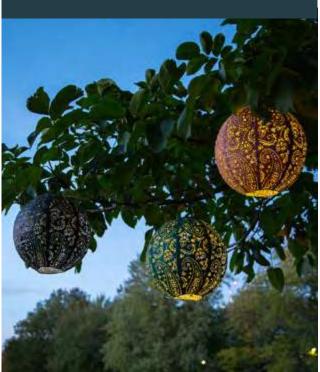

embroidered Happy Birthday

\$13.00

**BDAY-RAIN-FABBUNT** Rainbow bunting 100% cotton, 10ft Inner 6 \$10.50

NEW SOLAR LANTERNS

#### NEW STARTER SET

BOHO-SOLANT-STR - Inner 6 2x BOHO-SOLANT-RND-PINK 2x BOHO-SOLANT-RND-TEAL 2x BOHO-SOLANT-RND-NAVY \$148.50

**BOHO-SOLANT-RND-PINK** 

2 pack of pink outdoor hanging LED light lanterns with built in solar battery 11.8" diameter

Inner 6 \$25.00

**BOHO-SOLANT-RND-TEAL** 

2 pack of teal outdoor hanging LED light lanterns with built in solar battery 11.8" diameter

Inner 6 \$25.00

**BOHO-SOLANT-RND-NAVY** 

2 pack of navy outdoor hanging LED light lanterns with built in solar battery 11.8" diameter