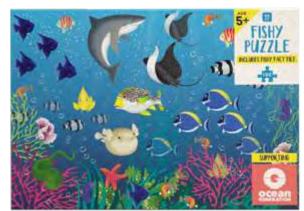

# INCLUDES FISHY FACT FILE

FISH-GOFISH
Go Fish card game
age 3+
H5" W6" D7"
Inner 12
\$60.00

FISH-SNAKE-LADDER
Fishy Snakes & Ladders
board game, age 4+
H8" W8" D1.5"
Inner 6
\$12.00

NEW \_

FISH-PUZZLE 100 piece puzzle age 6+ H10" W7.7" D2" Inner 4 \$9.00 Finished puzzle size: H14" x W19"