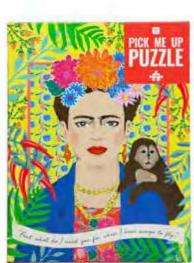

PUZZ-PMU-SAFARI H10.7" W7.7" D1.8" Inner 4 \$13.00

PUZZ-PMU-FRIDA-V2 H10.7" W7.7" D1.8" Inner 4 \$13.00

PUZZ-PMU-BIRDS H10.7" W7.7" D1.8" Inner 4 \$13.00

PUZZ-PMU-PLANTS H10.7" W7.7" D1.8" Inner 4 \$13.00

### - Happy Customer

PUZZ-PMU-FRIDA H10.7" W7.7" D1.8" Inner 4 \$11.75

**PUZZ-PMU-GARDEN** H10.7" W7.7" D1.8" Inner 4 \$11.75

PUZZ-PMU-CAT H10.7" W7.7" D1.8" Inner 4 \$11.75

PUZZ-PMU-GIN H10.7" W7.7" D1.8" Inner 4 \$11.75