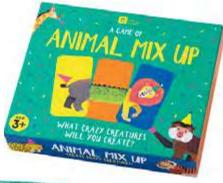

# T School of Fun

ANIMAL-MIXUP Animal Mix Up game ages 3+ H7" W8" D1.5" Inner 4 \$7.00

DINO-DOMINOES
Dinosaur Dominoes
game ages 3+
H6.7" x W6.7" D1.5"
Inner 6
\$7.00

DINO-PUZZ-POS 16 puzzles, 4 designs H10" W8" D8" Inner 16 \$96.00