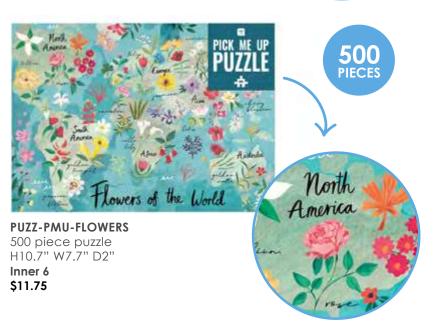

H25" x W25"

Dig out your backpack and dust off your passport, it's time to explore the world. Hear about unusual destinations across the globe as you build the circular puzzle, and feel inspired to travel to new places. Each location has been hand-picked by a colleague, friend or family member of Talking Tables.

#### Finished puzzle sizes:

1000 Pieces US H19.3" x W26.7" 500 Pieces Flowers H13.3" x W18.8" 250 Pieces London H9" x W7.4" 250 Pieces New York H9" x W7.4"

**PUZZ-MAP-NY** New York puzzle H7.8" W6" D1" Inner 6 \$7.00