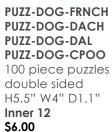

#### Finished puzzle size:

H19" x W13.5" 45

Perfect for pooch & felines fans, these puzzles provide a mindful getaway from the comfort of your living room.

PUZZ-CAT-BENGAL PUZZ-CAT-PERSIAN 100 piece puzzles double sided H5.5" W4" D1.1" Inner 12 \$6.00