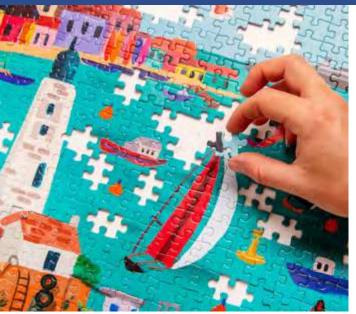

# INCLUDES FISHY FACT FILE

FISH-GOFISH
Go Fish card game
age 3+
H5" W6" D7"
Inner 12
\$60.00

FISH-SNAKE-LADDER
Fishy Snakes & Ladders
board game, age 4+
H8" W8" D1.5"
Inner 6
\$12.00

NEW \_

FISH-PUZZLE 100 piece puzzle age 6+ H10" W7.7" D2" Inner 4 \$9.00 Finished puzzle size: H14" x W19"

- All our new 1000 piece puzzles are illustrated and manufactured in Europe.
- Each puzzle includes an additional trivia sheet including 20 testing questions relating to the theme.
- The finished puzzle is beautiful enough to frame
- Finished puzzles size: H26.7" x W19".