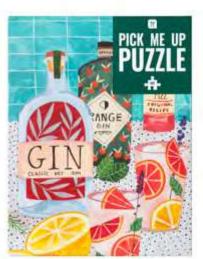

### - Happy Customer

PUZZ-PMU-FRIDA H10.7" W7.7" D1.8" Inner 4 \$11.75

**PUZZ-PMU-GARDEN** H10.7" W7.7" D1.8" Inner 4 \$11.75

PUZZ-PMU-CAT H10.7" W7.7" D1.8" Inner 4 \$11.75

PUZZ-PMU-GIN H10.7" W7.7" D1.8" Inner 4 \$11.75