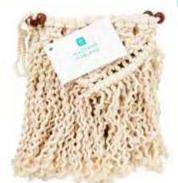

# Tropical Palm

EMP-ICEBUCKET
Large ceramic pineapple shaped ice bucket
H11"
Inner 2
\$24.00

BOHO-GARL-KNIT-CRM Cream macrame garland, 7 pennants 4.2ft Inner 6 \$16.00

FST6-GARLAND-PALM Palm leaf garland 8.5ft Inner 12 \$7.00