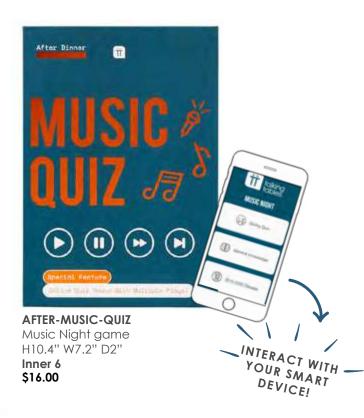

### **HOST-PUBQUIZ-V3**Quiz Night game

1000 questions H10.4" W7.2" D2"

Inner 6 \$17.00

After Dinner Jokes H2.5" W9.4" D7.8"

Inner 8 \$48.00