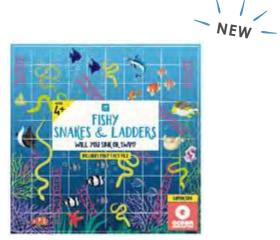

# INCLUDES FISHY FACT FILE

FISH-GOFISH
Go Fish card game
age 3+
H5" W6" D7"
Inner 12
\$60.00

FISH-SNAKE-LADDER
Fishy Snakes & Ladders
board game, age 4+
H8" W8" D1.5"
Inner 6
\$12.00

NEW \_

FISH-PUZZLE 100 piece puzzle age 6+ H10" W7.7" D2" Inner 4 \$9.00 Finished puzzle size: H14" x W19"