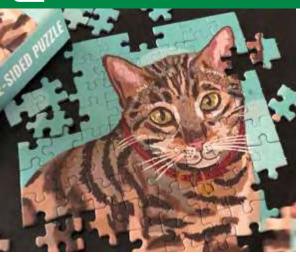

#### Finished puzzle size:

H19" x W13.5" 45

Perfect for pooch & felines fans, these puzzles provide a mindful getaway from the comfort of your living room.

PUZZ-CAT-BENGAL PUZZ-CAT-PERSIAN 100 piece puzzles double sided H5.5" W4" D1.1" Inner 12 \$6.00