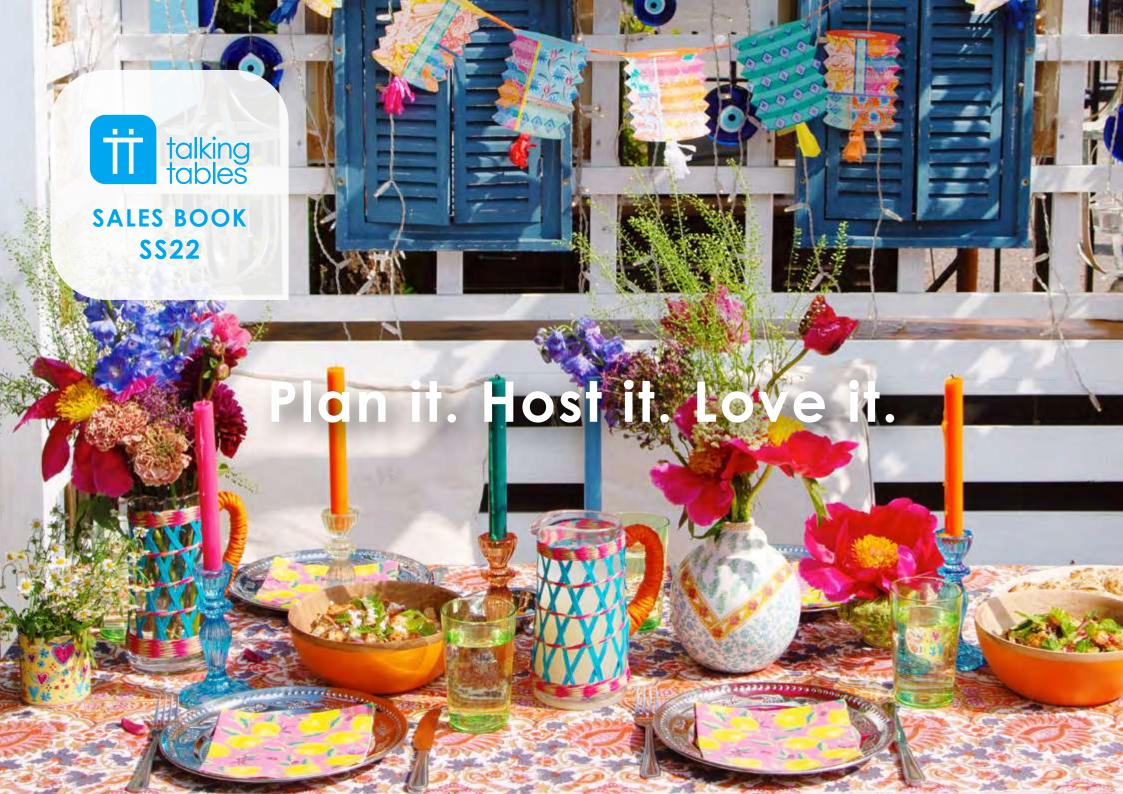

#### **Candle Holders**

BOHO-YELCNDLHOLD BOHOV2-ORGCNDLHOLD BOHOV2-PNKCNDLHOLD BOHO-RED-CNDLHOLD Glass candle holder

H5.7" x W3"

Inner 6 \$10.00

BOHO-NVYCNDLHOLD BOHO-BLUCNDLHOLD BOHO-GRNCNDLHOLD OHO-DRK-GRNCNDLHOLD

> Glass candle holder H5.7" x W3"

Inner 6 \$10.00