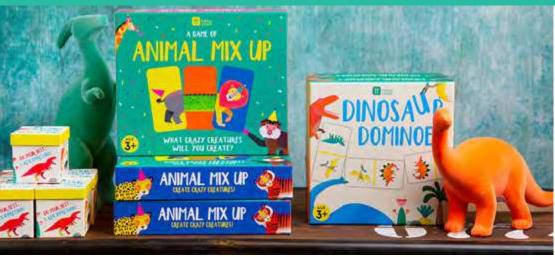

# T School of Fun

ANIMAL-MIXUP Animal Mix Up game ages 3+ H7" W8" D1.5" Inner 4 \$7.00

DINO-DOMINOES
Dinosaur Dominoes
game ages 3+
H6.7" x W6.7" D1.5"
Inner 6
\$7.00

DINO-PUZZ-POS 16 puzzles, 4 designs H10" W8" D8" Inner 16 \$96.00