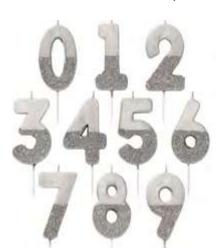

#### **Number Candles**

BDAY-CANDLE-RG-STR
Rose gold glitter number
candle starter set
0-9, 30pk
Inner 30
\$60.00

BDAY-CANDLE-GLD-STR
Gold glitter number
candle starter set
0-9, 30pk
Inner 30
\$60.00

BDAY-CANDLE-SLV-STR Silver glitter number candle starter set 0-9, 30pk Inner 30 \$60.00