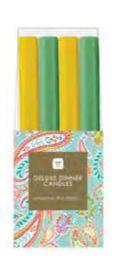

Small glass candle holders, 3"

Inner 12 \$7.00

**BOHO-CNDL-SPIRAL-WRM BOHO-CNDL-SPIRAL-COL** BOHO-CNDL-SPIRAL-LIL Deluxe spiral dinner candles 6 hour burn time, 10" Inner 12 \$15.00

**BOHO-CNDL-TWIST** Deluxe twist dinner candles6 hour burn time, 11" Inner 18 \$108.00

BOHO-CNDL-PY POS BOHO-CNDL-INNER-GB BOHO-CNDL-INNER-OP

Deluxe dinner candles, 6 hour burn time, H8.2" x W3.3"

Inner 12 \$30.00