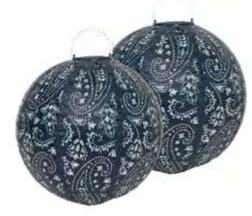

#### NEW STARTER SET

BOHO-SOLANT-STR - Inner 6 2x BOHO-SOLANT-RND-PINK 2x BOHO-SOLANT-RND-TEAL 2x BOHO-SOLANT-RND-NAVY \$148.50

**BOHO-SOLANT-RND-PINK** 

2 pack of pink outdoor hanging LED light lanterns with built in solar battery 11.8" diameter

Inner 6 \$25.00

**BOHO-SOLANT-RND-TEAL** 

2 pack of teal outdoor hanging LED light lanterns with built in solar battery 11.8" diameter

Inner 6 \$25.00

**BOHO-SOLANT-RND-NAVY** 

2 pack of navy outdoor hanging LED light lanterns with built in solar battery 11.8" diameter