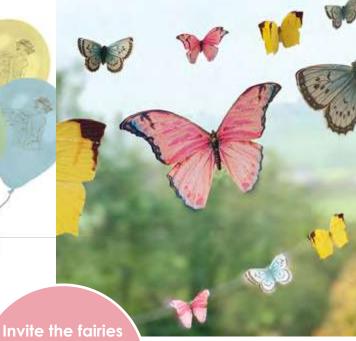

## Truly Fairy

TSFAIRY-NAPKIN
Fairy paper napkins
20pk,13"
Inner 12
\$3.50

TSFAIRY-BFLYCUP Fairy paper cups 12pk, 7oz Inner 12 \$5.50

TSFAIRY-TCOVER
Paper table cover
47" x 70"
Inner 12
\$5.00

TSFAIRY-TREATBAG
Paper treat bags
8pk, 7.5" x 6"
Inner 12
\$3.50

TSFAIRY-PLATE
Fairy scalloped paper
plates, 3 designs, 12pk, 7"
Inner 12
\$3.50

TSFAIRY-DRESSUP Wand and tiara set 13" and 4.5" Inner 12 \$5.00

TSFAIRY-CHANDELIER
Paper butterfly chandelier
H32" x W11.8"
Inner 3
\$18.00

#### Truly Fairy

TSFAIRY-TREASURE Treasure hunt game 30 treasures to hide and find Inner 6 \$9.00

**TSFAIRY-FLOWERPRESS** Flower pressing kit H8.7" x W6.5" Inner 6 \$15.00

TSFAIRY-BALLOONS Fairy balloons 12 balloons,12" Inner 12 \$4.50

to come through this enchanting

**TSFAIRY-MINBUNT** Mini butterfly shaped bunting, 40 pennants 16ft Inner 12 \$7.00

TSFAIRY-BUNTING Butterfly shaped bunting 12 pennants, 10ft Inner 12 \$6.00

**TSFAIRY-DOOR** Wooden mini fairy door H5" x W4.7" Inner 12 \$8.50