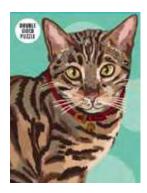

#### Finished puzzle size:

H19" x W13.5" 45

Perfect for pooch & felines fans, these puzzles provide a mindful getaway from the comfort of your living room.

PUZZ-CAT-BENGAL PUZZ-CAT-PERSIAN 100 piece puzzles double sided H5.5" W4" D1.1" Inner 12 \$6.00