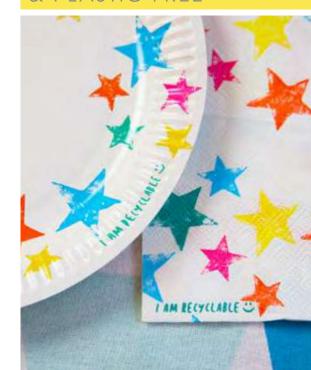

#### **Birthday Brights**

BB-STAR-ECO-NAPKIN Rainbow star napkins, 100% recyclable, plastic free, 21pk, 13" Inner 12 \$3.50

BB-STAR-ECO-CUP Rainbow star paper cups, 100% home recyclable, plastic free, 8pk, 8oz Inner 12 \$3.50

RAIN-ECO-NAPKIN-HB Rainbow birthday napkins, 100% recyclable, plastic free, 21pk, 13" Inner 12 \$3.50

BB-STAR-ECO-PLATE Rainbow star paper plates, 100% recyclable, plastic free, 12pk, 9" Inner 12

\$3.50

BB-STAR-ECO-BUNT Paper bunting, 100% recyclable, plastic free, 10ft Inner 12 \$7.00

BB-STAR-ECO-TCOVER Paper table cover, 100% recyclable, plastic free 47" x 70" Inner 12 \$5.00

ALL 100% RECYCLABLE & PLASTIC FREE