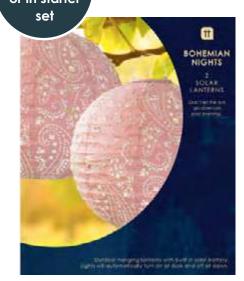

#### NEW STARTER SET

BOHO-SOLANT-STR - Inner 6 2x BOHO-SOLANT-RND-PINK 2x BOHO-SOLANT-RND-TEAL 2x BOHO-SOLANT-RND-NAVY \$148.50

**BOHO-SOLANT-RND-PINK** 

2 pack of pink outdoor hanging LED light lanterns with built in solar battery 11.8" diameter

Inner 6 \$25.00

**BOHO-SOLANT-RND-TEAL** 

2 pack of teal outdoor hanging LED light lanterns with built in solar battery 11.8" diameter

Inner 6 \$25.00

**BOHO-SOLANT-RND-NAVY** 

2 pack of navy outdoor hanging LED light lanterns with built in solar battery 11.8" diameter