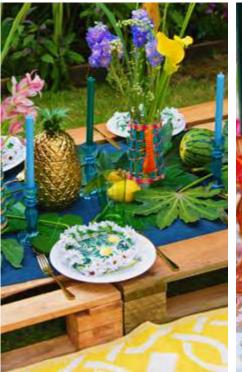

# Tropical Palm

EMP-ICEBUCKET
Large ceramic pineapple shaped ice bucket
H11"
Inner 2
\$24.00

BOHO-GARL-KNIT-CRM Cream macrame garland, 7 pennants 4.2ft Inner 6 \$16.00

FST6-GARLAND-PALM Palm leaf garland 8.5ft Inner 12 \$7.00