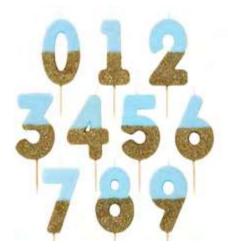

BDAY-CANDLE-STARTER
Pink glitter number
candle starter set
0-9, 30pk
Inner 30
\$60.00

BDAY-CANDLE-BLU-STR Blue glitter number candle starter set 0-9, 30pk Inner 30 \$60.00

**RAIN-CANDLE-CFLAME** Multicoloured flame candles, 12pk, 4" Inner 12 \$3.50