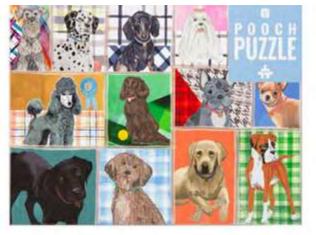

#### Finished puzzle size:

H19" x W13.5" 45

Perfect for pooch & felines fans, these puzzles provide a mindful getaway from the comfort of your living room.

PUZZ-CAT-BENGAL PUZZ-CAT-PERSIAN 100 piece puzzles double sided H5.5" W4" D1.1" Inner 12 \$6.00

Finished puzzle size:  $H9.4" \times W7"$ 

100 PIECES

Finished puzzle size:  $H9.4" \times W7"$ 

PUZZ-DOG-1000 1000 piece puzzle H26" W19" D2" Inner 12

\$13.00

Finished puzzle size: H19" x W13.5"

Finished puzzle size: