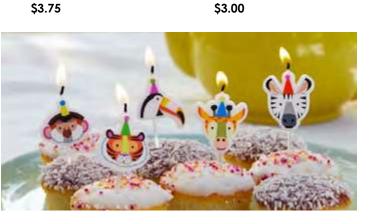

UNICORN-CANDLE-L Large unicorn candle, 4" Inner 12 \$3.50

**UNICORN-CANDLES** Unicorn shaped candles, 5pk Inner 12 \$3.00

**DINO-CANDLES** Dinosaur shaped candles, 5pk Inner 12 \$3.00

**ANIMAL-CANDLES** Animal shaped candles, 5pk Inner 12 \$3.00

**CHAMP-CANDLES** Shaped candles 5pk Inner 12 \$3.00

ALL CANDLES ARE NOW IN **PACKAGING** 

Get ready for a birthday adventure with our new Tilly & Tigg range.
Scoot your way from the park to the party and don't forget your tutu.