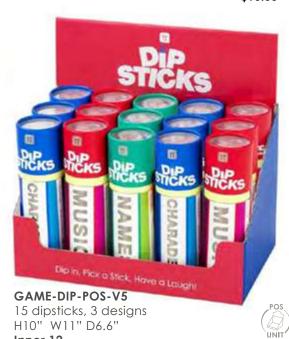

#### PROSE-PONG

12 plastic glasses and 3 pink ping pong balls Prosecco not included

Inner 6 \$8.00 Pick Up Fun **Dipsticks** 

160 sticks H7" W3" **D3**" Inner 6

**GAME-DIP-KVA GAME-DIP-TRUEFALSE GAME-DIP-CRAZYCHAR** \$10.00