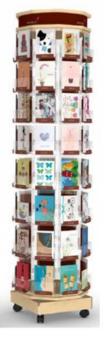

24 Pocket Spinner – for Seasonal Cards D:  $66"H \times 16"W \times 16"D$ 



**56 Pocket Spinner:** For everyday cards; you can add the wing racks (28 pockets for seasonal cards).



Papyrus-Recycled Greetings, Inc.

## Recycled Paper Greetings 72 pocket spinner



Papyrus-Recycled Greetings, Inc.

## Recycled Paper Greetings 84 pocket spinner





## Papyrus Greetings 72 pocket spinner



Benefits:

- Increase to 112 pockets without changing fixture, simply add acrylics
- Better caption depth (more options for your customers, increased likelihood of sale)
- Same foot print (22" W x 22" D) as 72 pocket spinner



Papyrus Greetings 84 pocket spinner



Papyrus-Recycled Greetings, Inc.