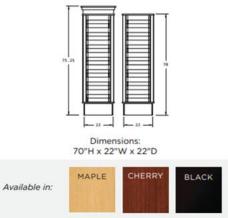

## Papyrus Greetings 72 pocket spinner

Benefits:

- Increase to 112 pockets without changing fixture, simply add acrylics
- Better caption depth (more options for your customers, increased likelihood of sale)
- Same foot print (22" W x 22" D) as 72 pocket spinner