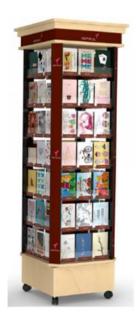

## Papyrus Greetings 72 pocket spinner

Benefits:

- Increase to 112 pockets without changing fixture, simply add acrylics
- Better caption depth (more options for your customers, increased likelihood of sale)
- Same foot print (22" W x 22" D) as 72 pocket spinner