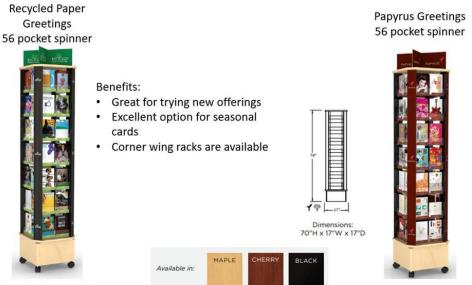

24 Pocket Spinner – for Seasonal Cards D:  $66"H \times 16"W \times 16"D$ 

**56 Pocket Spinner:** For everyday cards; you can add the wing racks (28 pockets for seasonal cards).

Papyrus-Recycled Greetings, Inc.